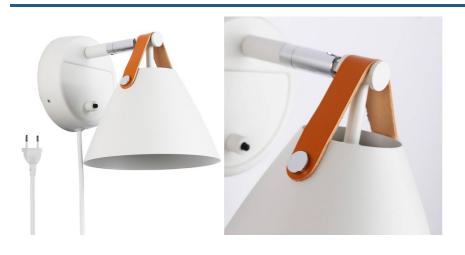

## Ellen" leather wall sconce with cable and switch

Nordic leather wall appliqués with original, modern, and elegant design. Made of aluminum, with an anti-static and durable leather strap. Finishes in white, black (with black and orange leather) or gray. Wiring, matching the color of the lamp, with a length of 1.5m and integrated switch. The wiring for the black and white finishes is braided textile in white and black, while for the gray finish, the wiring is gray. Ideal for placement as a wall lamp in any indoor location such as the bedroom, kitchen, hallways, stairs, etc. Or as a reading lamp on the headboard of the bed or bedside table. LED bulb socket GU10 with a maximum power of 40W. Exclusively for indoor use, IP20. \*\*LED bulb GU10 NOT included\*\*