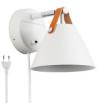

## Ellen" leather wall sconce with cable and switch

Nordic leather wall appliqués with original, modern, and elegant design. Made of aluminum, with an anti-static and durable leather strap. Finishes in white, black (with black and orange leather) or gray. Wiring, matching the color of the lamp, with a length of 1.5m and integrated switch. The wiring for the black and white finishes is braided textile in white and black, while for the gray finish, the wiring is gray. Ideal for placement as a wall lamp in any indoor location such as the bedroom, kitchen, hallways, stairs, etc. Or as a reading lamp on the headboard of the bed or bedside table. LED bulb socket GU10 with a maximum power of 40W. Exclusively for indoor use, IP20. \*\*LED bulb GU10 NOT included\*\*

## **Product variants**

Reference Attributes

L3054-B Case color (use): White (use)

L3054-G Case color (use): Gray (to use)

L3054-N Case color (use): Black (use)