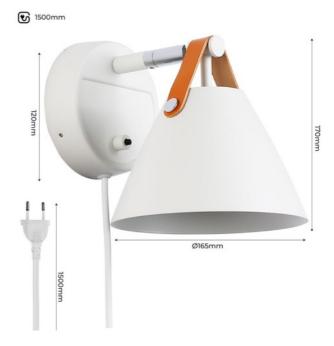

## **Product data**

| Case color (use)      | White (use), Black (use), Gray (to use) |
|-----------------------|-----------------------------------------|
| Connection            | Plug                                    |
| Cap                   | GU10                                    |
| Certs                 | CE, ROHS                                |
| Dimensions (mm) LxWxH | Ø165x170                                |
| Frequency (Hz)        | 50 - 60                                 |
| Guarantee             | According to legal warranty: 3 years    |
| IP                    | IP20                                    |
| Assembly              | Surface                                 |
| Orientable            | No                                      |
| Temperature range     | -20°F ~ +40°F                           |
| Nominal Voltage (V)   | 230                                     |
| Outdoor Use           | No                                      |