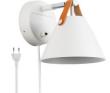

## Ellen" leather wall sconce with cable and switch

Nordic leather wall appliqués with original, modern, and elegant design. Made of aluminum, with an anti-static and durable leather strap. Finishes in white, black (with black and orange leather) or gray. Wiring, matching the color of the lamp, with a length of 1.5m and integrated switch. The wiring for the black and white finishes is braided textile in white and black, while for the gray finish, the wiring is gray. Ideal for placement as a wall lamp in any indoor location such as the bedroom, kitchen, hallways, stairs, etc. Or as a reading lamp on the headboard of the bed or bedside table. LED bulb socket GU10 with a maximum power of 40W. Exclusively for indoor use, IP20. \*\*LED bulb GU10 NOT included\*\*

## **Product variants**

Reference Attributes

L3054-B Case color (use): White (use)

L3054-G Case color (use): Gray (to use)

L3054-N Case color (use): Black (use)