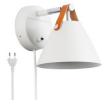

## Ellen" leather wall sconce with cable and switch

Nordic leather wall appliqués with original, modern, and elegant design. Made of aluminum, with an anti-static and durable leather strap. Finishes in white, black (with black and orange leather) or gray. Wiring, matching the color of the lamp, with a length of 1.5m and integrated switch. The wiring for the black and white finishes is braided textile in white and black, while for the gray finish, the wiring is gray. Ideal for placement as a wall lamp in any indoor location such as the bedroom, kitchen, hallways, stairs, etc. Or as a reading lamp on the headboard of the bed or bedside table. LED bulb socket GU10 with a maximum power of 40W. Exclusively for indoor use, IP20. \*\*LED bulb GU10 NOT included\*\*

## **Product variants**

Reference Attributes

L3054-B Case color (use): White (use)

L3054-G Case color (use): Gray (to use)

L3054-N Case color (use): Black (use)