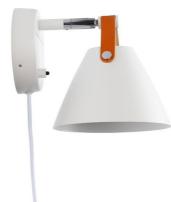

## Ellen" leather wall sconce with cable and switch

Nordic leather wall appliqués with original, modern, and elegant design. Made of aluminum, with an anti-static and durable leather strap. Finishes in white, black (with black and orange leather) or gray. Wiring, matching the color of the lamp, with a length of 1.5m and integrated switch. The wiring for the black and white finishes is braided textile in white and black, while for the gray finish, the wiring is gray. Ideal for placement as a wall lamp in any indoor location such as the bedroom, kitchen, hallways, stairs, etc. Or as a reading lamp on the headboard of the bed or bedside table. LED bulb socket GU10 with a maximum power of 40W. Exclusively for indoor use, IP20. \*\*LED bulb GU10 NOT included\*\*