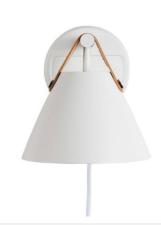

## Ellen" leather wall sconce with cable and switch

Nordic leather wall appliqués with original, modern, and elegant design. Made of aluminum, with an anti-static and durable leather strap. Finishes in white, black (with black and orange leather) or gray. Wiring, matching the color of the lamp, with a length of 1.5m and integrated switch. The wiring for the black and white finishes is braided textile in white and black, while for the gray finish, the wiring is gray. Ideal for placement as a wall lamp in any indoor location such as the bedroom, kitchen, hallways, stairs, etc. Or as a reading lamp on the headboard of the bed or bedside table. LED bulb socket GU10 with a maximum power of 40W. Exclusively for indoor use, IP20. \*\*LED bulb GU10 NOT included\*\*