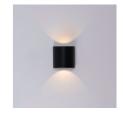

## Bidirectional outdoor LED wall sconce "Stabil" - 3W - IP54

## Ref. LN1584-N

**Product data** 

Bidirectional wall sconce with a modern and elegant design, made of black polycarbonate with high-quality finishes. With a power of 3W, it provides double-sided lighting in warm white tone (3000K). Perfect for illuminating gardens, terraces, balconies, and indoor spaces, providing decorative and cozy lighting.