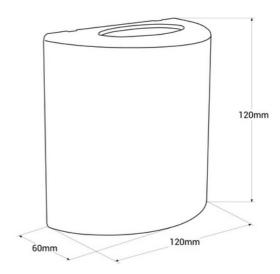

## Ref. LN1584-N

**Product data** 

Bidirectional wall sconce with a modern and elegant design, made of black polycarbonate with high-quality finishes. With a power of 3W, it provides double-sided lighting in warm white tone (3000K). Perfect for illuminating gardens, terraces, balconies, and indoor spaces, providing decorative and cozy lighting.

| Housing color           | Black (use)                                   |
|-------------------------|-----------------------------------------------|
| Certs                   | CE, ROHS                                      |
| Energy efficiency class | F                                             |
| Connection              | Point of light                                |
| CRI                     | 90-95                                         |
| Dimmable                | No                                            |
| Guarantee               | According to legal warranty: 3 years          |
| IP                      | IP54                                          |
| Kelvin (K)              | 3000                                          |
| Lumens (Lm)             | 240                                           |
| Material                | Polycarbonate                                 |
| Material diffuser       | Polycarbonate                                 |
| Assembly                | Surface                                       |
| Orientable              | No                                            |
| Power (W)               | 3                                             |
| Nominal Voltage (V)     | 220 - 240 V AC                                |
| Type of LED             | SMD 2835                                      |
| Key                     | Warm white                                    |
| Outdoor Use             | If                                            |
| Recommended Use         | Garden, Fascias, Terraces, Balconies, Porches |
| Service life (h)        | 25,000                                        |