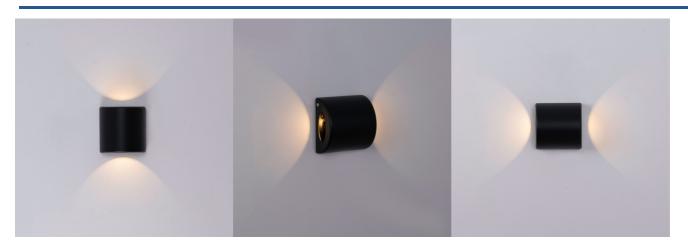

## Bidirectional outdoor LED wall sconce "Stabil" - 3W - IP54

## Ref. LN1584-N

**Product data** 

Bidirectional wall sconce with a modern and elegant design, made of black polycarbonate with high-quality finishes. With a power of 3W, it provides double-sided lighting in warm white tone (3000K). Perfect for illuminating gardens, terraces, balconies, and indoor spaces, providing decorative and cozy lighting.