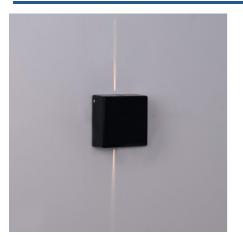

## "Karen 2" outdoor square LED wall light - 3W -IP54 - Two-sided light emission

## Ref. LN1583-N

Bidirectional outdoor wall sconce with a modern and elegant design, made of black polycarbonate with high-quality finishes. It emits light from its upper and lower faces at a narrow angle, providing mainly decorative lighting in a warm white tone (3000K). It has a power of 3W and a CRI>90, which allows it to reproduce colors with great fidelity.