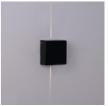

## "Karen 2" outdoor square LED wall light - 3W -IP54 - Two-sided light emission

## Ref. LN1583-N

Bidirectional outdoor wall sconce with a modern and elegant design, made of black polycarbonate with high-quality finishes. It emits light from its upper and lower faces at a narrow angle, providing mainly decorative lighting in a warm white tone (3000K). It has a power of 3W and a CRI>90, which allows it to reproduce colors with great fidelity.