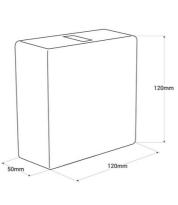

## Product data

| Housing color         | Black (use)                                            |
|-----------------------|--------------------------------------------------------|
| Certs                 | CE, ROHS                                               |
| CRI                   | 90-95                                                  |
| Dimensions (mm) LxWxH | 120 x 120 x 50                                         |
| Dimmable              | No                                                     |
| Guarantee             | According to legal warranty: 3 years                   |
| IP                    | IP54                                                   |
| Kelvin (K)            | 3000                                                   |
| Lumens (Lm)           | 240                                                    |
| Material              | Polycarbonate                                          |
| Material diffuser     | Polycarbonate                                          |
| Assembly              | Surface                                                |
| Orientable            | No                                                     |
| Power (W)             | 3                                                      |
| Sensor                | No                                                     |
| Nominal Voltage (V)   | 220 - 240 V AC                                         |
| Type of LED           | SMD 2835                                               |
| Кеу                   | Warm white                                             |
| Recommended Use       | Garden, Parking, Fascias, Terraces, Balconies, Porches |
| Service life (h)      | 25,000                                                 |
|                       |                                                        |