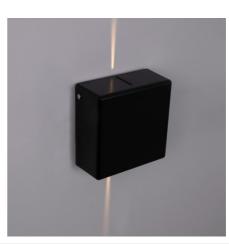

## "Karen 2" outdoor square LED wall light - 3W -IP54 - Two-sided light emission

## Ref. LN1583-N

Bidirectional outdoor wall sconce with a modern and elegant design, made of black polycarbonate with high-quality finishes. It emits light from its upper and lower faces at a narrow angle, providing mainly decorative lighting in a warm white tone (3000K). It has a power of 3W and a CRI>90, which allows it to reproduce colors with great fidelity.