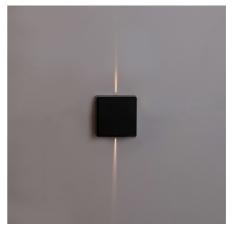

## "Karen 2" outdoor square LED wall light - 3W -IP54 - Two-sided light emission

## Ref. LN1583-N

Bidirectional outdoor wall sconce with a modern and elegant design, made of black polycarbonate with high-quality finishes. It emits light from its upper and lower faces at a narrow angle, providing mainly decorative lighting in a warm white tone (3000K). It has a power of 3W and a CRI>90, which allows it to reproduce colors with great fidelity.