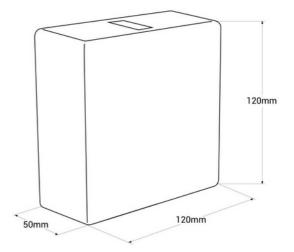

## Product data

| Housing color         | Black (use)                                            |
|-----------------------|--------------------------------------------------------|
| Certs                 | CE, ROHS                                               |
| CRI                   | 90-95                                                  |
| Dimensions (mm) LxWxH | 120 x 120 x 50                                         |
| Dimmable              | No                                                     |
| Guarantee             | According to legal warranty: 3 years                   |
| IP                    | IP54                                                   |
| Kelvin (K)            | 3000                                                   |
| Lumens (Lm)           | 240                                                    |
| Material              | Polycarbonate                                          |
| Material diffuser     | Polycarbonate                                          |
| Assembly              | Surface                                                |
| Orientable            | No                                                     |
| Power (W)             | 3                                                      |
| Sensor                | No                                                     |
| Nominal Voltage (V)   | 220 - 240 V AC                                         |
| Type of LED           | SMD 2835                                               |
| Кеу                   | Warm white                                             |
| Recommended Use       | Garden, Parking, Fascias, Terraces, Balconies, Porches |
| Service life (h)      | 25,000                                                 |
|                       |                                                        |