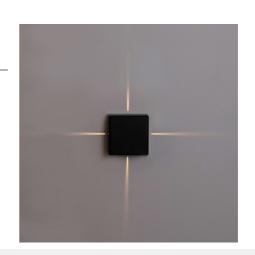

## Ref. LN1582-N

Square outdoor wall sconce with a modern and elegant design, made of black polycarbonate with high-quality finishes. It emits light from its four sides at a narrow angle, providing primarily decorative illumination in warm white tone (3000K). It has a power of 6W and a CRI>90, which allows it to reproduce colors with great fidelity.