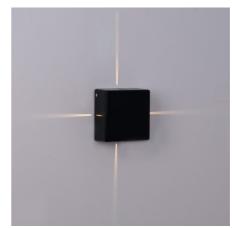

## "Karen 4" outdoor square LED wall light - 6W - IP54

## Ref. LN1582-N

Square outdoor wall sconce with a modern and elegant design, made of black polycarbonate with high-quality finishes. It emits light from its four sides at a narrow angle, providing primarily decorative illumination in warm white tone (3000K). It has a power of 6W and a CRI>90, which allows it to reproduce colors with great fidelity.