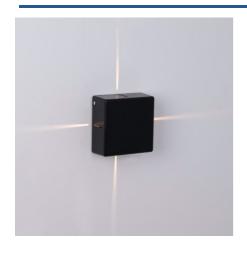

## "Karen 4" outdoor square LED wall light - 6W - IP54

## Ref. LN1582-N

Square outdoor wall sconce with a modern and elegant design, made of black polycarbonate with high-quality finishes. It emits light from its four sides at a narrow angle, providing primarily decorative illumination in warm white tone (3000K). It has a power of 6W and a CRI>90, which allows it to reproduce colors with great fidelity.