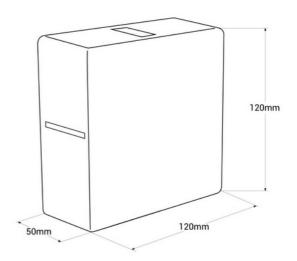

## **Product data**

| Housing color                                                                  | Black                                |
|--------------------------------------------------------------------------------|--------------------------------------|
| Certs                                                                          | CE, ROHS                             |
| Energy efficiency class                                                        | F                                    |
| Connection                                                                     | Point of light                       |
| CRI                                                                            | 90-95                                |
| Dimensions (mm) LxWxH                                                          | 120 x 120 x 50                       |
| Dimmable                                                                       | No                                   |
| Guarantee                                                                      | According to legal warranty: 3 years |
| IP                                                                             | IP20                                 |
| Kelvin (K)                                                                     | 3000                                 |
| Lumens (Lm)                                                                    | 480                                  |
| Material                                                                       | Polycarbonate                        |
| Material diffuser                                                              | Polycarbonate                        |
| Assembly                                                                       | Surface                              |
| Orientable                                                                     | No                                   |
| Power (W)                                                                      | 6                                    |
| Nominal Voltage (V)                                                            | 220 - 240 V AC                       |
| Type of LED                                                                    | SMD 2835                             |
| Recommended Use Garden, Parking, Fascias, Terraces, Balconies, Porches, Stairs |                                      |
| Service life (h)                                                               | 25.000                               |