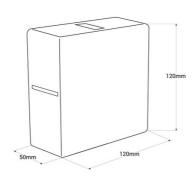

## **Product data**

| Housing color                                                                  | Black                                |
|--------------------------------------------------------------------------------|--------------------------------------|
| Certs                                                                          | CE, ROHS                             |
| Energy efficiency class                                                        | F                                    |
| Connection                                                                     | Point of light                       |
| CRI                                                                            | 90-95                                |
| Dimensions (mm) LxWxH                                                          | 120 x 120 x 50                       |
| Dimmable                                                                       | No                                   |
| Guarantee                                                                      | According to legal warranty: 3 years |
| IP                                                                             | IP20                                 |
| Kelvin (K)                                                                     | 3000                                 |
| Lumens (Lm)                                                                    | 480                                  |
| Material                                                                       | Polycarbonate                        |
| Material diffuser                                                              | Polycarbonate                        |
| Assembly                                                                       | Surface                              |
| Orientable                                                                     | No                                   |
| Power (W)                                                                      | 6                                    |
| Nominal Voltage (V)                                                            | 220 - 240 V AC                       |
| Type of LED                                                                    | SMD 2835                             |
| Recommended Use Garden, Parking, Fascias, Terraces, Balconies, Porches, Stairs |                                      |
| Service life (h)                                                               | 25.000                               |