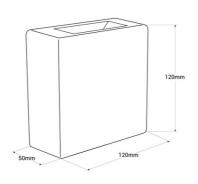

## **Product data**

| Housing color                                                                  | Black (use)                          |
|--------------------------------------------------------------------------------|--------------------------------------|
| Certs                                                                          | CE, ROHS                             |
| Energy efficiency class                                                        | F                                    |
| CRI                                                                            | 90-95                                |
| Dimensions (mm) LxWxH                                                          | 120 x 120 50                         |
| Dimmable                                                                       | No                                   |
| Guarantee                                                                      | According to legal warranty: 3 years |
| IP                                                                             | IP54                                 |
| Kelvin (K)                                                                     | 3000                                 |
| Lumens (Lm)                                                                    | 240                                  |
| Material                                                                       | Polycarbonate                        |
| Material diffuser                                                              | Polycarbonate                        |
| Assembly                                                                       | Surface                              |
| Orientable                                                                     | No                                   |
| Power (W)                                                                      | 3                                    |
| Nominal Voltage (V)                                                            | 220 - 240 V AC                       |
| Type of LED                                                                    | SMD 2835                             |
| Recommended Use Garden, Parking, Fascias, Terraces, Balconies, Porches, Stairs |                                      |
| Service life (h)                                                               | 25,000                               |