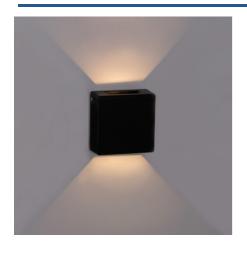

## "Square 2" outdoor LED wall light - 3W - IP54 - Two-sided light emission

## Ref. LN1581-N

Bidirectional outdoor wall sconce with a modern and elegant design, made of black polycarbonate, with high-quality finishes. It emits light from its top and bottom faces, in a warm white tone (3000K). It has a power of 3W and a CRI>90, which allows it to reproduce colors with great fidelity. Perfect for illuminating facades, gardens, terraces, or balconies, where it will provide decorative and cozy lighting.