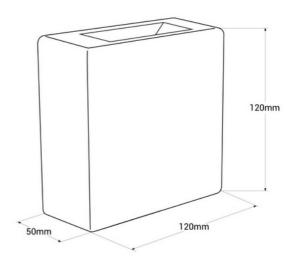

## **Product data**

| Housing color                                                                  | Black (use)                          |
|--------------------------------------------------------------------------------|--------------------------------------|
| Certs                                                                          | CE, ROHS                             |
| Energy efficiency class                                                        | F                                    |
| CRI                                                                            | 90-95                                |
| Dimensions (mm) LxWxH                                                          | 120 x 120 50                         |
| Dimmable                                                                       | No                                   |
| Guarantee                                                                      | According to legal warranty: 3 years |
| IP                                                                             | IP54                                 |
| Kelvin (K)                                                                     | 3000                                 |
| Lumens (Lm)                                                                    | 240                                  |
| Material                                                                       | Polycarbonate                        |
| Material diffuser                                                              | Polycarbonate                        |
| Assembly                                                                       | Surface                              |
| Orientable                                                                     | No                                   |
| Power (W)                                                                      | 3                                    |
| Nominal Voltage (V)                                                            | 220 - 240 V AC                       |
| Type of LED                                                                    | SMD 2835                             |
| Recommended Use Garden, Parking, Fascias, Terraces, Balconies, Porches, Stairs |                                      |
| Service life (h)                                                               | 25,000                               |