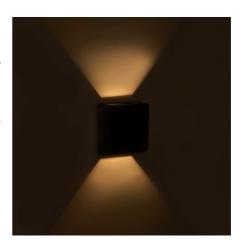

## Ref. LN1581-N

Bidirectional outdoor wall sconce with a modern and elegant design, made of black polycarbonate, with high-quality finishes. It emits light from its top and bottom faces, in a warm white tone (3000K). It has a power of 3W and a CRI>90, which allows it to reproduce colors with great fidelity. Perfect for illuminating facades, gardens, terraces, or balconies, where it will provide decorative and cozy lighting.