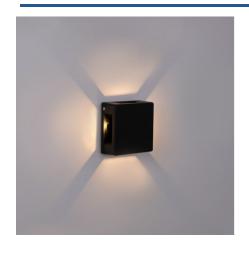

## "Square 4" outdoor LED wall light - 6W - IP54

## Ref. LN1580-N

Square outdoor wall sconce with a modern and elegant design, made of black polycarbonate with high-quality finishes. It emits light from its four sides, providing immersive and balanced lighting in a warm white tone (3000K). It has a power of 6W and a CRI > 90, which allows it to reproduce colors with great fidelity. Perfect for illuminating façades, gardens, terraces, or balconies, where it will provide decorative and cozy lighting.