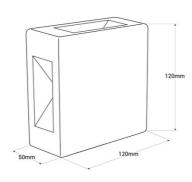

## **Product data**

| Housing color                                                                  | Black (use)                          |
|--------------------------------------------------------------------------------|--------------------------------------|
| Certs                                                                          | CE, ROHS                             |
| Energy efficiency class                                                        | F                                    |
| Connection                                                                     | Point of light                       |
| CRI                                                                            | 90-95                                |
| Dimensions (mm) LxWxH                                                          | 120 X 120 X 50                       |
| Dimmable                                                                       | No                                   |
| Guarantee                                                                      | According to legal warranty: 3 years |
| IP                                                                             | IP54                                 |
| Kelvin (K)                                                                     | 3000                                 |
| Lumens (Lm)                                                                    | 480                                  |
| Material                                                                       | Polycarbonate                        |
| Material diffuser                                                              | Polycarbonate                        |
| Assembly                                                                       | Surface                              |
| Orientable                                                                     | No                                   |
| Power (W)                                                                      | 6                                    |
| Nominal Voltage (V)                                                            | 220 - 240 V AC                       |
| Type of LED                                                                    | SMD 2835                             |
| Recommended Use Garden, Parking, Fascias, Terraces, Balconies, Porches, Stairs |                                      |
| Service life (h)                                                               | 25,000                               |