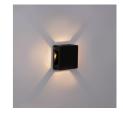

## "Square 4" outdoor LED wall light - 6W - IP54

## Ref. LN1580-N

Square outdoor wall sconce with a modern and elegant design, made of black polycarbonate with high-quality finishes. It emits light from its four sides, providing immersive and balanced lighting in a warm white tone (3000K). It has a power of 6W and a CRI > 90, which allows it to reproduce colors with great fidelity. Perfect for illuminating façades, gardens, terraces, or balconies, where it will provide decorative and cozy lighting.