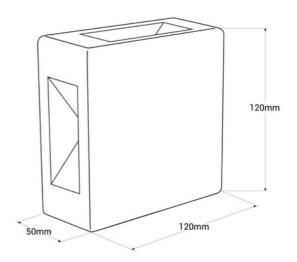

## **Product data**

| Housing color                                                                  | Black (use)                          |
|--------------------------------------------------------------------------------|--------------------------------------|
| Certs                                                                          | CE, ROHS                             |
| Energy efficiency class                                                        | F                                    |
| Connection                                                                     | Point of light                       |
| CRI                                                                            | 90-95                                |
| Dimensions (mm) LxWxH                                                          | 120 X 120 X 50                       |
| Dimmable                                                                       | No                                   |
| Guarantee                                                                      | According to legal warranty: 3 years |
| IP                                                                             | IP54                                 |
| Kelvin (K)                                                                     | 3000                                 |
| Lumens (Lm)                                                                    | 480                                  |
| Material                                                                       | Polycarbonate                        |
| Material diffuser                                                              | Polycarbonate                        |
| Assembly                                                                       | Surface                              |
| Orientable                                                                     | No                                   |
| Power (W)                                                                      | 6                                    |
| Nominal Voltage (V)                                                            | 220 - 240 V AC                       |
| Type of LED                                                                    | SMD 2835                             |
| Recommended Use Garden, Parking, Fascias, Terraces, Balconies, Porches, Stairs |                                      |
| Service life (h)                                                               | 25,000                               |