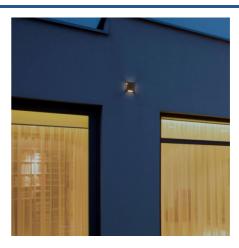

## Ref. LN1580-N

Square outdoor wall sconce with a modern and elegant design, made of black polycarbonate with high-quality finishes. It emits light from its four sides, providing immersive and balanced lighting in a warm white tone (3000K). It has a power of 6W and a CRI > 90, which allows it to reproduce colors with great fidelity. Perfect for illuminating façades, gardens, terraces, or balconies, where it will provide decorative and cozy lighting.