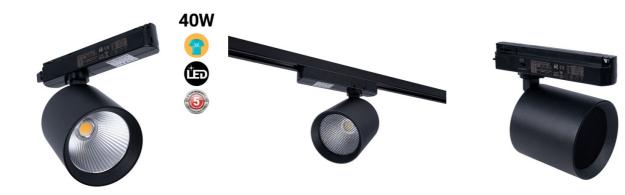

## LED 1-phase track spotlight - 40W - Fashion & retail

40W single-phase LED projector for clothing stores and retail, equipped with a special LED chip that highlights the colors and textures of the clothing, encouraging customers' purchasing decisions. Compact design and completely adjustable. Available in two shades, warm white (3000K) and neutral white (4000K), and in two casing colors: white and black. \*\* 5-Year Warranty \*\*

## **Product data**

| Housing color           | White (use), Black (use)     |
|-------------------------|------------------------------|
| Light temperature       | 3000°K, 4000°K               |
| Width                   | Ø100mm                       |
| Opening angle (°)       | 38                           |
| Certs                   | CE, ROHS                     |
| Energy efficiency class | F                            |
| CRI                     | 90-95                        |
| Dimmable                | No                           |
| Driver                  | Internal                     |
| Guarantee               | 5 years                      |
| IP                      | IP20                         |
| Long                    | 100mm                        |
| Material                | Aluminum                     |
| Material diffuser       | Polycarbonate                |
| Orientable              | Yes                          |
| Power (W)               | 40                           |
| Nominal Voltage (V)     | 220 - 240 V AC               |
| Track Type              | Single-phase                 |
| Type of LED             | COB                          |
| Recommended Use         | Commerce, Fashion and retail |