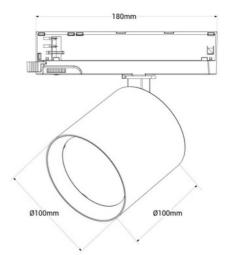

## **Product data**

| Housing color           | White (use), Black (use)     |
|-------------------------|------------------------------|
| Light temperature       | 3000°K, 4000°K               |
| Width                   | Ø100mm                       |
| Opening angle (°)       | 38                           |
| Certs                   | CE, ROHS                     |
| Energy efficiency class | F                            |
| CRI                     | 90-95                        |
| Dimmable                | No                           |
| Driver                  | Internal                     |
| Guarantee               | 5 years                      |
| IP                      | IP20                         |
| Long                    | 100mm                        |
| Material                | Aluminum                     |
| Material diffuser       | Polycarbonate                |
| Orientable              | Yes                          |
| Power (W)               | 40                           |
| Nominal Voltage (V)     | 220 - 240 V AC               |
| Track Type              | Single-phase                 |
| Type of LED             | COB                          |
| Recommended Use         | Commerce, Fashion and retail |