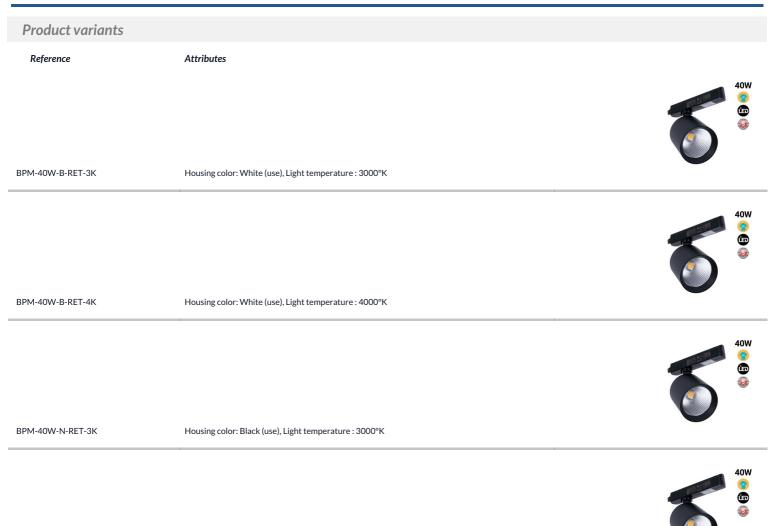

## **Product data**

| Housing color           | White (use), Black (use)     |
|-------------------------|------------------------------|
| Light temperature       | 3000°K, 4000°K               |
| Width                   | Ø100mm                       |
| Opening angle (°)       | 38                           |
| Certs                   | CE, ROHS                     |
| Energy efficiency class | F                            |
| CRI                     | 90-95                        |
| Dimmable                | No                           |
| Driver                  | Internal                     |
| Guarantee               | 5 years                      |
| IP                      | IP20                         |
| Long                    | 100mm                        |
| Material                | Aluminum                     |
| Material diffuser       | Polycarbonate                |
| Orientable              | Yes                          |
| Power (W)               | 40                           |
| Nominal Voltage (V)     | 220 - 240 V AC               |
| Track Type              | Single-phase                 |
| Type of LED             | COB                          |
| Recommended Use         | Commerce, Fashion and retail |

BPM-40W-N-RET-4K

Housing color: Black (use), Light temperature : 4000°K