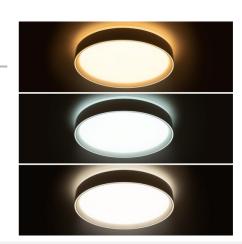

## Round CCT LED ceiling light - 30W - Ø40cm - 2000lm - IP20

Surface-mounted circular ceiling light with a modern and elegant design. Available in white with a white or gray frame. It includes a CCT temperature selector, which allows you to adjust the color temperature between warm white (3000K), neutral white (4000K), and cool white (6000K). Highly efficient, it has a power of 30W and emits a luminous flux of 2000 lumens, perfect for achieving a significant energy savings.