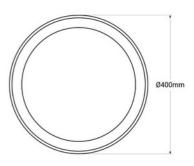

## **Product data**

| Housing color                                                                                     | White, Gray ( )  |
|---------------------------------------------------------------------------------------------------|------------------|
| Opening angle (°)                                                                                 | 120              |
| Certs                                                                                             | CE, ROHS         |
| Isolation class                                                                                   | Class II         |
| Energy efficiency class                                                                           | F                |
| CRI                                                                                               | 80-85            |
| Dimensions (mm) LxWxH                                                                             | Ø400 x 75        |
| Dimmable                                                                                          | No               |
| Form                                                                                              | Circular         |
| Frequency (Hz)                                                                                    | 50 - 60          |
| IP                                                                                                | IP20             |
| Kelvin (K)                                                                                        | 3000, 4000, 6000 |
| Lumens (Lm)                                                                                       | 2000             |
| Material                                                                                          | Polycarbonate    |
| Material diffuser                                                                                 | Polycarbonate    |
| Assembly                                                                                          | Surface          |
| Orientable                                                                                        | No               |
| Power (W)                                                                                         | 30               |
| Nominal Voltage (V)                                                                               | 220 - 240 V AC   |
| Type of LED                                                                                       | SMD 2835         |
| Key                                                                                               | ССТ              |
| Outdoor Use                                                                                       | No               |
| ${\bf Recommended\ Use Dining\ room,\ Bedrooms,\ Hotels,\ Kitchens,\ Restaurants,\ Living\ room}$ |                  |