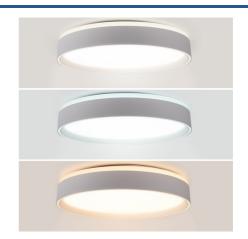

## Round CCT LED ceiling light - 30W - Ø40cm - 2000lm - IP20

Surface-mounted circular ceiling light with a modern and elegant design. Available in white with a white or gray frame. It includes a CCT temperature selector, which allows you to adjust the color temperature between warm white (3000K), neutral white (4000K), and cool white (6000K). Highly efficient, it has a power of 30W and emits a luminous flux of 2000 lumens, perfect for achieving a significant energy savings.