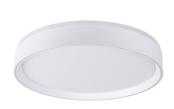

## Round CCT LED ceiling light - 30W - Ø40cm - 2000lm - IP20

Surface-mounted circular ceiling light with a modern and elegant design. Available in white with a white or gray frame. It includes a CCT temperature selector, which allows you to adjust the color temperature between warm white (3000K), neutral white (4000K), and cool white (6000K). Highly efficient, it has a power of 30W and emits a luminous flux of 2000 lumens, perfect for achieving a significant energy savings.