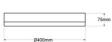

## **Product data**

| Housing color                                                                                     | White, Gray ( )  |
|---------------------------------------------------------------------------------------------------|------------------|
| Opening angle (°)                                                                                 | 120              |
| Certs                                                                                             | CE, ROHS         |
| Isolation class                                                                                   | Class II         |
| Energy efficiency class                                                                           | F                |
| CRI                                                                                               | 80-85            |
| Dimensions (mm) LxWxH                                                                             | Ø400 x 75        |
| Dimmable                                                                                          | No               |
| Form                                                                                              | Circular         |
| Frequency (Hz)                                                                                    | 50 - 60          |
| IP                                                                                                | IP20             |
| Kelvin (K)                                                                                        | 3000, 4000, 6000 |
| Lumens (Lm)                                                                                       | 2000             |
| Material                                                                                          | Polycarbonate    |
| Material diffuser                                                                                 | Polycarbonate    |
| Assembly                                                                                          | Surface          |
| Orientable                                                                                        | No               |
| Power (W)                                                                                         | 30               |
| Nominal Voltage (V)                                                                               | 220 - 240 V AC   |
| Type of LED                                                                                       | SMD 2835         |
| Key                                                                                               | ССТ              |
| Outdoor Use                                                                                       | No               |
| ${\bf Recommended\ Use Dining\ room,\ Bedrooms,\ Hotels,\ Kitchens,\ Restaurants,\ Living\ room}$ |                  |