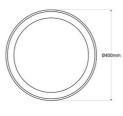

## **Product data**

| Housing color                                                                                     | White, Gray ( )  |
|---------------------------------------------------------------------------------------------------|------------------|
| Opening angle (°)                                                                                 | 120              |
| Certs                                                                                             | CE, ROHS         |
| Isolation class                                                                                   | Class II         |
| Energy efficiency class                                                                           | F                |
| CRI                                                                                               | 80-85            |
| Dimensions (mm) LxWxH                                                                             | Ø400 x 75        |
| Dimmable                                                                                          | No               |
| Form                                                                                              | Circular         |
| Frequency (Hz)                                                                                    | 50 - 60          |
| IP                                                                                                | IP20             |
| Kelvin (K)                                                                                        | 3000, 4000, 6000 |
| Lumens (Lm)                                                                                       | 2000             |
| Material                                                                                          | Polycarbonate    |
| Material diffuser                                                                                 | Polycarbonate    |
| Assembly                                                                                          | Surface          |
| Orientable                                                                                        | No               |
| Power (W)                                                                                         | 30               |
| Nominal Voltage (V)                                                                               | 220 - 240 V AC   |
| Type of LED                                                                                       | SMD 2835         |
| Key                                                                                               | ССТ              |
| Outdoor Use                                                                                       | No               |
| ${\bf Recommended\ Use Dining\ room,\ Bedrooms,\ Hotels,\ Kitchens,\ Restaurants,\ Living\ room}$ |                  |