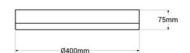

## **Product data**

| Housing color                                                                                     | White, Gray ( )  |
|---------------------------------------------------------------------------------------------------|------------------|
| Opening angle (°)                                                                                 | 120              |
| Certs                                                                                             | CE, ROHS         |
| Isolation class                                                                                   | Class II         |
| Energy efficiency class                                                                           | F                |
| CRI                                                                                               | 80-85            |
| Dimensions (mm) LxWxH                                                                             | Ø400 x 75        |
| Dimmable                                                                                          | No               |
| Form                                                                                              | Circular         |
| Frequency (Hz)                                                                                    | 50 - 60          |
| IP                                                                                                | IP20             |
| Kelvin (K)                                                                                        | 3000, 4000, 6000 |
| Lumens (Lm)                                                                                       | 2000             |
| Material                                                                                          | Polycarbonate    |
| Material diffuser                                                                                 | Polycarbonate    |
| Assembly                                                                                          | Surface          |
| Orientable                                                                                        | No               |
| Power (W)                                                                                         | 30               |
| Nominal Voltage (V)                                                                               | 220 - 240 V AC   |
| Type of LED                                                                                       | SMD 2835         |
| Key                                                                                               | ССТ              |
| Outdoor Use                                                                                       | No               |
| ${\bf Recommended\ Use Dining\ room,\ Bedrooms,\ Hotels,\ Kitchens,\ Restaurants,\ Living\ room}$ |                  |