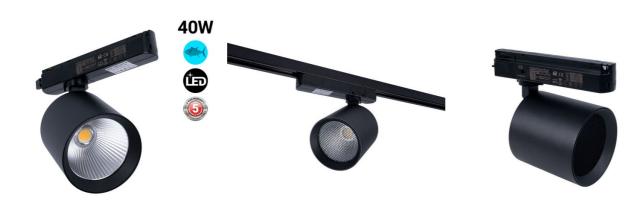

## LED 1-phase track spotlight - 40W - Fish and Seafood

40W Single-Phase LED Projector for fish markets and seafood stalls. Equipped with a special LED chip designed specifically to enhance the color of fish and seafood, ensuring attractive lighting that encourages purchases. Compact design and fully adjustable. Available in white and black colors. \*\* 5 Year Warranty \*\*

## **Product data**

| Housing color           | White (use), Black (use)             |
|-------------------------|--------------------------------------|
| Width                   | Ø100mm                               |
| Opening angle (°)       | 38                                   |
| Certs                   | CE, ROHS                             |
| Energy efficiency class | F                                    |
| Dimmable                | No                                   |
| Driver                  | Internal                             |
| Guarantee               | 5 years                              |
| IP                      | IP20                                 |
| Long                    | 100mm                                |
| Material                | Aluminum                             |
| Material diffuser       | Polycarbonate                        |
| Orientable              | Yes                                  |
| Power (W)               | 40                                   |
| Nominal Voltage (V)     | 220 - 240 V AC                       |
| Track Type              | Single-phase                         |
| Type of LED             | СОВ                                  |
| Recommended Use         | Fresh product lighting, Fish markets |