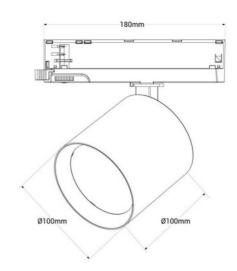

## **Product data**

| Housing color           | White (use), Black (use)             |
|-------------------------|--------------------------------------|
| Width                   | Ø100mm                               |
| Opening angle (°)       | 38                                   |
| Certs                   | CE, ROHS                             |
| Energy efficiency class | F                                    |
| Dimmable                | No                                   |
| Driver                  | Internal                             |
| Guarantee               | 5 years                              |
| IP                      | IP20                                 |
| Long                    | 100mm                                |
| Material                | Aluminum                             |
| Material diffuser       | Polycarbonate                        |
| Orientable              | Yes                                  |
| Power (W)               | 40                                   |
| Nominal Voltage (V)     | 220 - 240 V AC                       |
| Track Type              | Single-phase                         |
| Type of LED             | СОВ                                  |
| Recommended Use         | Fresh product lighting, Fish markets |