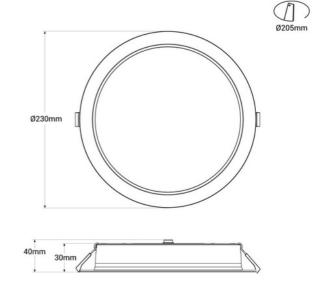

## 24W PRO Downlight - CCT - 153lm/W - IP54 - UGR19 - Cutout ø205mm

## Ref. B1269-24W-CCT

PRO LED Downlight of high efficiency and cutting-edge technology. With 24W of power, it offers a luminous efficiency of up to 153lm/W. It incorporates a Lifud driver that ensures quality lighting, "No flicker". Its low glare index (UGR19) ensures maximum visual comfort. Due to its IP54 protection rating, it is suitable for outdoor use. It features a CCT system that allows you to choose between 3 light tones: warm white, neutral, or cool. \*\*Mounting and connection accessories included\*\*

## **Product data**

| Opening angle (°)       | 100                                  |
|-------------------------|--------------------------------------|
| Certs                   | CE, ROHS                             |
| Energy efficiency class | D                                    |
| CRI                     | 80-85                                |
| Driver                  | Lifud                                |
| Power factor (cosφ)     | 0.9                                  |
| Form                    | Circular                             |
| Guarantee               | According to legal warranty: 3 years |
| IP                      | IP54                                 |
| Kelvin (K)              | 3000, 4000, 6000                     |
| Assembly                | Recessed                             |
| Orientable              | No                                   |
| Power (W)               | 24                                   |
| Nominal Voltage (V)     | 220 - 240 V AC                       |
| Type of LED             | SMD 2835                             |
| Key                     | ССТ                                  |
| UGR                     | UGR19                                |
| Recommended Use         | Commerce, Balconies, Bathrooms       |