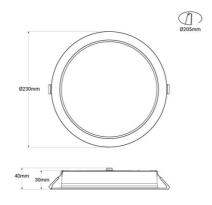

## 24W PRO Downlight - CCT - 153lm/W - IP54 - UGR19 - Cutout ø205mm

## **Product data**

| Opening angle (°)       | 100                                  |
|-------------------------|--------------------------------------|
| Certs                   | CE, ROHS                             |
| Energy efficiency class | D                                    |
| CRI                     | 80-85                                |
| Driver                  | Lifud                                |
| Power factor (cosφ)     | 0.9                                  |
| Form                    | Circular                             |
| Guarantee               | According to legal warranty: 3 years |
| IP                      | IP54                                 |
| Kelvin (K)              | 3000, 4000, 6000                     |
| Assembly                | Recessed                             |
| Orientable              | No                                   |
| Power (W)               | 24                                   |
| Nominal Voltage (V)     | 220 - 240 V AC                       |
| Type of LED             | SMD 2835                             |
| Key                     | ССТ                                  |
| UGR                     | UGR19                                |
| Recommended Use         | Commerce, Balconies, Bathrooms       |