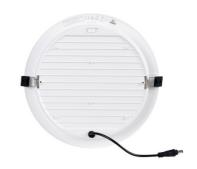

## 24W PRO Downlight - CCT - 153lm/W - IP54 - UGR19 - Cutout ø205mm

## Ref. B1269-24W-CCT

PRO LED Downlight of high efficiency and cutting-edge technology. With 24W of power, it offers a luminous efficiency of up to 153lm/W. It incorporates a Lifud driver that ensures quality lighting, "No flicker". Its low glare index (UGR19) ensures maximum visual comfort. Due to its IP54 protection rating, it is suitable for outdoor use. It features a CCT system that allows you to choose between 3 light tones: warm white, neutral, or cool. \*\*Mounting and connection accessories included\*\*