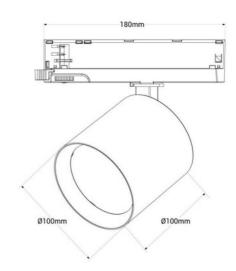

## **Product data**

| Housing color           | White (use), Black (use)         |
|-------------------------|----------------------------------|
| Width                   | Ø100mm                           |
| Opening angle (°)       | 38                               |
| Certs                   | CE, ROHS                         |
| Energy efficiency class | F                                |
| CRI                     | 90-95                            |
| Dimmable                | No                               |
| Driver                  | Internal                         |
| Guarantee               | 5 years                          |
| IP                      | IP20                             |
| Long                    | 100mm                            |
| Material                | Aluminum                         |
| Material diffuser       | Polycarbonate                    |
| Orientable              | Yes                              |
| Power (W)               | 40                               |
| Nominal Voltage (V)     | 220 - 240 V AC                   |
| Track Type              | Single-phase                     |
| Type of LED             | СОВ                              |
| Recommended Use         | Fresh product lighting, Bakeries |