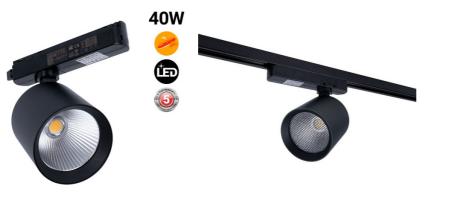

## LED 1-phase track spotlight - 40W - Bakeries

Single-phase 40W LED projector for bakeries, equipped with a special LED chip that enhances the golden color of breads and pastries, ensuring a warm and attractive lighting that invites customers to purchase. Compact design and fully adjustable. Available in black and white colors. \*\* 5-Year Warranty \*\*