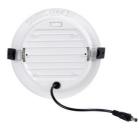

## Ref. B1269-12W-CCT

PRO LED Downlight with high efficiency and cutting-edge technology. With 12W of power, it offers an luminous efficiency of up to 148lm/W. It incorporates a Lifud driver that guarantees quality lighting, "No flicker". Its low glare index (UGR19) ensures maximum visual comfort. Due to its IP54 protection rating, it is suitable for outdoor use. It has a CCT system that allows you to choose between 3 light shades: warm white, neutral, or cool. \*\*Mounting and connection accessories included\*\*