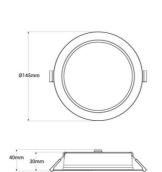

Ø120mm





## Ref. B1269-12W-CCT

PRO LED Downlight with high efficiency and cutting-edge technology. With 12W of power, it offers an luminous efficiency of up to 148lm/W. It incorporates a Lifud driver that guarantees quality lighting, "No flicker". Its low glare index (UGR19) ensures maximum visual comfort. Due to its IP54 protection rating, it is suitable for outdoor use. It has a CCT system that allows you to choose between 3 light shades: warm white, neutral, or cool. \*\*Mounting and connection accessories included\*\*



## Product data

| 100                                    |
|----------------------------------------|
| CE, ROHS                               |
| D                                      |
| 80-85                                  |
| Lifud