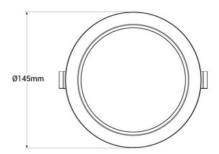

|
| D                                      |
| 80-85                                  |
| Lifud                                  |
| 0.5                                    |
| Circular                               |
| According to legal warranty: 3 years   |
| IP54                                   |
| 3000, 4000, 6000                       |
| Recessed                               |
| No                                     |
| 12                                     |
| 220 - 240 V AC                         |
| SMD 2835                               |
| ССТ                                    |
| UGR19                                  |
| lf                                     |
| Hotels, Commerce, Balconies, Bathrooms |
|                                        |









**Product variants** 

Reference

Attributes



B1269-12W-CCT