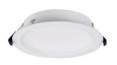

## Ref. B1269-12W-CCT

PRO LED Downlight with high efficiency and cutting-edge technology. With 12W of power, it offers an luminous efficiency of up to 148lm/W. It incorporates a Lifud driver that guarantees quality lighting, "No flicker". Its low glare index (UGR19) ensures maximum visual comfort. Due to its IP54 protection rating, it is suitable for outdoor use. It has a CCT system that allows you to choose between 3 light shades: warm white, neutral, or cool. \*\*Mounting and connection accessories included\*\*