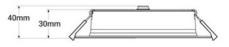

## Ref. B1269-12W-CCT

PRO LED Downlight with high efficiency and cutting-edge technology. With 12W of power, it offers an luminous efficiency of up to 148lm/W. It incorporates a Lifud driver that guarantees quality lighting, "No flicker". Its low glare index (UGR19) ensures maximum visual comfort. Due to its IP54 protection rating, it is suitable for outdoor use. It has a CCT system that allows you to choose between 3 light shades: warm white, neutral, or cool. \*\*Mounting and connection accessories included\*\*