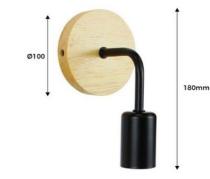

## **Product data**

| Сар                     | E27                 |
|-------------------------|---------------------|
| Certs                   | CE, ROHS            |
| Cutting dimensions (mm) | Ø100x180            |
| Style                   | Vintage, Minimalist |
| Frequency (Hz)          | 50 - 60             |
| Frequency of Use        | normal              |
| Guarantee               | 3 years             |
| IP                      | IP20                |
| Material                | Metal, Wood         |
| Assembly                | Surface             |
| Orientable              | No                  |
| Power/m (W/m)           | 60W                 |
| Nominal Voltage (V)     | 100 - 300 V AC      |
| Outdoor Use             | No                  |