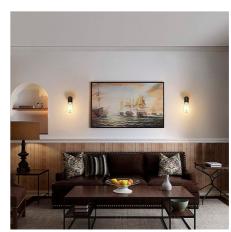

## Ref. K134-2-N

Pack of 2 decorative wall sconces. Designed with a wooden rose and a metal arm. High-quality materials finished in black color and light wood. With an IP20 protection rating, it is for indoor use only. Perfect decorative wall sconce for bedrooms, living rooms, entrances, hallways, or as reading lights. Featuring a vintage and minimalist design, with a circular wooden base. These wall sconces contain a socket for an E27 LED bulb, with a maximum power of 60W, bulb not included. \*\*E27 Bulb NOT included\*\*