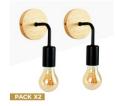

## Pack of 2 Wall sconces in wood with metal flexo "Morgan".

## Ref. K134-2-N

Pack of 2 decorative wall sconces. Designed with a wooden rose and a metal arm. High-quality materials finished in black color and light wood. With an IP20 protection rating, it is for indoor use only. Perfect decorative wall sconce for bedrooms, living rooms, entrances, hallways, or as reading lights. Featuring a vintage and minimalist design, with a circular wooden base. These wall sconces contain a socket for an E27 LED bulb, with a maximum power of 60W, bulb not included. \*\*E27 Bulb NOT included\*\*