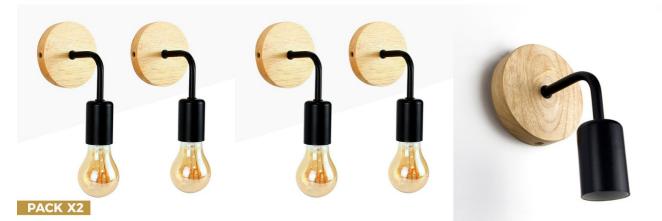

## Pack of 2 Wall sconces in wood with metal flexo "Morgan".

## Ref. K134-2-N

Pack of 2 decorative wall sconces. Designed with a wooden rose and a metal arm. High-quality materials finished in black color and light wood. With an IP20 protection rating, it is for indoor use only. Perfect decorative wall sconce for bedrooms, living rooms, entrances, hallways, or as reading lights. Featuring a vintage and minimalist design, with a circular wooden base. These wall sconces contain a socket for an E27 LED bulb, with a maximum power of 60W, bulb not included. \*\*E27 Bulb NOT included\*\*