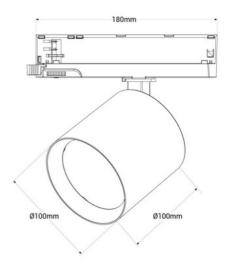

## **Product data**

| Housing color           | White (use), Black (use)             |
|-------------------------|--------------------------------------|
| Width                   | Ø100mm                               |
| Opening angle (°)       | 38                                   |
| Certs                   | CE, ROHS                             |
| Energy efficiency class | F                                    |
| CRI                     | 90-95                                |
| Dimmable                | No                                   |
| Driver                  | Internal                             |
| Guarantee               | 5 years                              |
| IP                      | IP20                                 |
| Long                    | 100mm                                |
| Material                | Aluminum                             |
| Material diffuser       | Polycarbonate                        |
| Orientable              | Yes                                  |
| Power (W)               | 40                                   |
| Nominal Voltage (V)     | 220 - 240 V AC                       |
| Track Type              | Single-phase                         |
| Type of LED             | СОВ                                  |
| Recommended Use         | Fresh product lighting, Greengrocers |