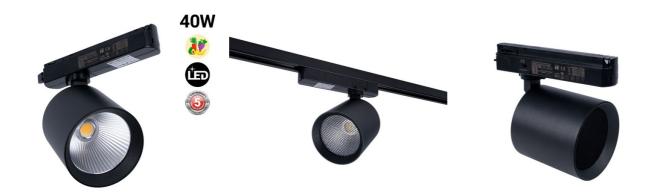

## LED 1-phase track spotlight - 40W - Fruit and vegetables

40W single-phase LED projector for fruit and vegetable shops, equipped with a special LED chip that highlights the vibrant colors of fruits and vegetables, ensuring bright and attractive lighting that invites purchase. Compact design and fully adjustable. Available in black and white colors. \*\* 5-Year Warranty \*\*

## **Product data**

| Housing color           | White (use), Black (use)             |
|-------------------------|--------------------------------------|
| Width                   | Ø100mm                               |
| Opening angle (°)       | 38                                   |
| Certs                   | CE, ROHS                             |
| Energy efficiency class | F                                    |
| CRI                     | 90-95                                |
| Dimmable                | No                                   |
| Driver                  | Internal                             |
| Guarantee               | 5 years                              |
| IP                      | IP20                                 |
| Long                    | 100mm                                |
| Material                | Aluminum                             |
| Material diffuser       | Polycarbonate                        |
| Orientable              | Yes                                  |
| Power (W)               | 40                                   |
| Nominal Voltage (V)     | 220 - 240 V AC                       |
| Track Type              | Single-phase                         |
| Type of LED             | СОВ                                  |
| Recommended Use         | Fresh product lighting, Greengrocers |