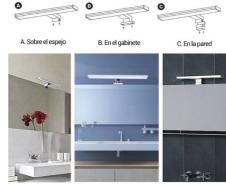

## LED mirror wall light 800lm 10W - Mirror, cabinet or wall mounting

LED bathroom mirror light, with an IP44 rating suitable for withstanding humidity, dust, and dirt. The base is versatile for installation, as by changing one of the included pieces in the base, it can be mounted on mirrors, on furniture, or directly on the wall. 500x112x44mm 10W - 4000K;3000K CRI > 80 IP44