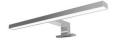

## LED mirror wall light 800lm 10W - Mirror, cabinet or wall mounting

LED bathroom mirror light, with an IP44 rating suitable for withstanding humidity, dust, and dirt. The base is versatile for installation, as by changing one of the included pieces in the base, it can be mounted on mirrors, on furniture, or directly on the wall. 500x112x44mm 10W - 4000K;3000K CRI > 80 IP44