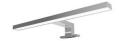

## LED mirror wall light 800lm 10W - Mirror, cabinet or wall mounting

LED bathroom mirror light, with an IP44 rating suitable for withstanding humidity, dust, and dirt. The base is versatile for installation, as by changing one of the included pieces in the base, it can be mounted on mirrors, on furniture, or directly on the wall. 500x112x44mm 10W - 4000K;3000K CRI > 80 IP44