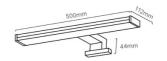

## LED mirror wall light 800lm 10W - Mirror, cabinet or wall mounting

LED bathroom mirror light, with an IP44 rating suitable for withstanding humidity, dust, and dirt. The base is versatile for installation, as by changing one of the included pieces in the base, it can be mounted on mirrors, on furniture, or directly on the wall. 500x112x44mm 10W - 4000K;3000K CRI > 80 IP44

| Light temperature (use) | 3000°K (use), 4000°K (use) |
|-------------------------|----------------------------|
| Opening angle (°)       | 120                        |
| Certs                   | CE, ROHS                   |
| Energy efficiency class | A+ (2021)                  |
| CRI                     | 80-85                      |
| Dimensions (mm) LxWxH   | 500x112x44                 |
| Dimmable                | No                         |
| Driver                  | External                   |
| Efficiency (Lm/w)       | 80                         |
| Frequency (Hz)          | 50 - 60                    |
| Frequency of Use        | normal                     |
| IP                      | IP44                       |
| Kelvin (K)              | 3000, 4000                 |
| Lumens (Lm)             | 800                        |
| Material                | Aluminum                   |
| Material diffuser       | Polycarbonate              |
| Assembly                | Surface                    |
| Orientable              | No                         |
| Power (W)               | 10                         |
| Temperature range       | -20°F ~ +40°F              |
| Nominal Voltage (V)     | 230                        |
| Type of LED             | SMD 2835                   |