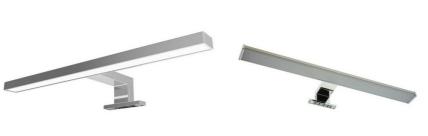

## LED mirror wall light 800lm 10W - Mirror, cabinet or wall mounting

LED bathroom mirror light, with an IP44 rating suitable for withstanding humidity, dust, and dirt. The base is versatile for installation, as by changing one of the included pieces in the base, it can be mounted on mirrors, on furniture, or directly on the wall. 500x112x44mm 10W - 4000K;3000K CRI > 80 IP44