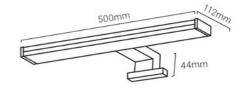

## LED mirror wall light 800lm 10W - Mirror, cabinet or wall mounting

LED bathroom mirror light, with an IP44 rating suitable for withstanding humidity, dust, and dirt. The base is versatile for installation, as by changing one of the included pieces in the base, it can be mounted on mirrors, on furniture, or directly on the wall. 500x112x44mm 10W - 4000K;3000K CRI > 80 IP44

| Light temperature (use) | 3000°K (use), 4000°K (use) |
|-------------------------|----------------------------|
| Opening angle (°)       | 120                        |
| Certs                   | CE, ROHS                   |
| Energy efficiency class | A+ (2021)                  |
| CRI                     | 80-85                      |
| Dimensions (mm) LxWxH   | 500x112x44                 |
| Dimmable                | No                         |
| Driver                  | External                   |
| Efficiency (Lm/w)       | 80                         |
| Frequency (Hz)          | 50 - 60                    |
| Frequency of Use        | normal                     |
| IP                      | IP44                       |
| Kelvin (K)              | 3000, 4000                 |
| Lumens (Lm)             | 800                        |
| Material                | Aluminum                   |
| Material diffuser       | Polycarbonate              |
| Assembly                | Surface                    |
| Orientable              | No                         |
| Power (W)               | 10                         |
| Temperature range       | -20°F ~ +40°F              |
| Nominal Voltage (V)     | 230                        |
| Type of LED             | SMD 2835                   |