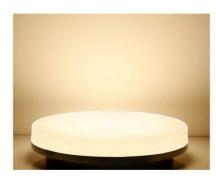

## Waterproof circular LED ceiling lamp white 24W CCT - 2400lm - IP65

## Ref. B1720-R-CCT

The surface-mounted waterproof CCT LED circular panel is specially designed for wet areas as it features an IP65 protection rating. It incorporates aCCT temperature selector, making it possible to modify the color temperature between warm white (3000 K), neutral white (4000 K), and cool white (6500 K). It is a high-efficiency luminaire, which has a power of 24W and emits a luminous flux of 2400 lumens, allowing for a significant energy savings.