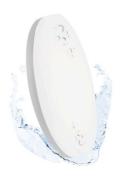

## Waterproof circular LED ceiling lamp white 24W CCT - 2400lm - IP65

## Ref. B1720-R-CCT

The surface-mounted waterproof CCT LED circular panel is specially designed for wet areas as it features an IP65 protection rating. It incorporates aCCT temperature selector, making it possible to modify the color temperature between warm white (3000 K), neutral white (4000 K), and cool white (6500 K). It is a high-efficiency luminaire, which has a power of 24W and emits a luminous flux of 2400 lumens, allowing for a significant energy savings.

## **Product data**

| Opening angle (°)       | 120                                  |
|-------------------------|--------------------------------------|
| Certs                   | CE, ROHS                             |
| Energy efficiency class | Е                                    |
| CRI                     | 80-85                                |
| Dimensions (mm) LxWxH   | Ø280x50                              |
| Dimmable                | No                                   |
| Driver                  | Internal                             |
| Power factor (cosφ)     | 0.5                                  |
| Form                    | Circular                             |
| Frequency (Hz)          | 50 - 60                              |
| Guarantee               | According to legal warranty: 3 years |
| IP                      | IP65                                 |
| Kelvin (K)              | 3000, 4000, 6500                     |
| Lumens (Lm)             | 2400                                 |
| Material                | Plastic                              |
| Material diffuser       | Polycarbonate                        |
| Assembly                | Surface                              |
| Orientable              | No                                   |
| Power (W)               | 24                                   |
| Temperature range       | -20°F ~ +40°F                        |
| Sensor                  | No                                   |
| Nominal Voltage (V)     | 220 - 240 V AC                       |