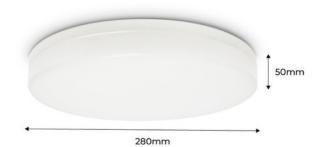

## Waterproof circular LED ceiling lamp white 24W CCT - 2400lm - IP65

## Ref. B1720-R-CCT

The surface-mounted waterproof CCT LED circular panel is specially designed for wet areas as it features an IP65 protection rating. It incorporates aCCT temperature selector, making it possible to modify the color temperature between warm white (3000 K), neutral white (4000 K), and cool white (6500 K). It is a high-efficiency luminaire, which has a power of 24W and emits a luminous flux of 2400 lumens, allowing for a significant energy savings.

## **Product data**

| Opening angle (°)       | 120                                  |
|-------------------------|--------------------------------------|
| Certs                   | CE, ROHS                             |
| Energy efficiency class | Е                                    |
| CRI                     | 80-85                                |
| Dimensions (mm) LxWxH   | Ø280x50                              |
| Dimmable                | No                                   |
| Driver                  | Internal                             |
| Power factor (cosφ)     | 0.5                                  |
| Form                    | Circular                             |
| Frequency (Hz)          | 50 - 60                              |
| Guarantee               | According to legal warranty: 3 years |
| IP                      | IP65                                 |
| Kelvin (K)              | 3000, 4000, 6500                     |
| Lumens (Lm)             | 2400                                 |
| Material                | Plastic                              |
| Material diffuser       | Polycarbonate                        |
| Assembly                | Surface                              |
| Orientable              | No                                   |
| Power (W)               | 24                                   |
| Temperature range       | -20°F ~ +40°F                        |
| Sensor                  | No                                   |
| Nominal Voltage (V)     | 220 - 240 V AC                       |