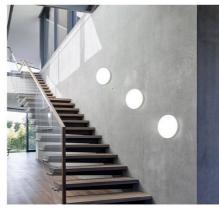

## Waterproof circular LED ceiling lamp white 24W CCT - 2400lm - IP65

## Ref. B1720-R-CCT

The surface-mounted waterproof CCT LED circular panel is specially designed for wet areas as it features an IP65 protection rating. It incorporates aCCT temperature selector, making it possible to modify the color temperature between warm white (3000 K), neutral white (4000 K), and cool white (6500 K). It is a high-efficiency luminaire, which has a power of 24W and emits a luminous flux of 2400 lumens, allowing for a significant energy savings.