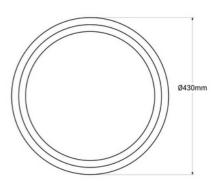

## Round LED ceiling light - 30W CCT - Ø43cm - 2000lm - IP20

## **Product data**

| CE, ROHS                               |
|----------------------------------------|
|                                        |
| Class II                               |
| F                                      |
| 80-85                                  |
| No                                     |
| Circular                               |
| 50 - 60                                |
| According to legal warranty: 3 years   |
| IP20                                   |
| 3000, 4000, 6000                       |
| 2000                                   |
| Polycarbonate                          |
| Polycarbonate                          |
| Surface                                |
| No                                     |
| 30                                     |
| 220 - 240 V AC                         |
| SMD 2835                               |
| ССТ                                    |
| No                                     |
| edrooms, Hotels, Kitchens, Living room |
|                                        |