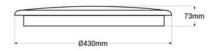

## Round LED ceiling light - 30W CCT - Ø43cm - 2000lm - IP20

## **Product data**

| CE, ROHS                               |
|----------------------------------------|
|                                        |
| Class II                               |
| F                                      |
| 80-85                                  |
| No                                     |
| Circular                               |
| 50 - 60                                |
| According to legal warranty: 3 years   |
| IP20                                   |
| 3000, 4000, 6000                       |
| 2000                                   |
| Polycarbonate                          |
| Polycarbonate                          |
| Surface                                |
| No                                     |
| 30                                     |
| 220 - 240 V AC                         |
| SMD 2835                               |
| ССТ                                    |
| No                                     |
| edrooms, Hotels, Kitchens, Living room |
|                                        |