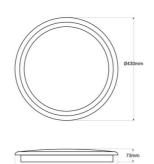

## Round LED ceiling light - 30W CCT - Ø43cm - 2000lm - IP20

## Ref. B1297-B-CR-CCT

Circular surface ceiling light of modern design, white with chrome frame. It includes a CCT temperature selector that allows you to adjust the color temperature between warm white (3000K), neutral white (4000K), and cool white (6000K). Highly efficient, it has a power of 30W and emits a luminous flux of 2000 lumens, perfect for achieving significant energy savings.



## **Product data**

| CE, ROHS                               |
|----------------------------------------|
|                                        |
| Class II                               |
| F                                      |
| 80-85                                  |
| No                                     |
| Circular