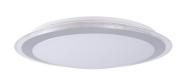

## Round LED ceiling light - 30W CCT - Ø43cm - 2000lm - IP20

## Ref. B1297-B-CR-CCT

Circular surface ceiling light of modern design, white with chrome frame. It includes a CCT temperature selector that allows you to adjust the color temperature between warm white (3000K), neutral white (4000K), and cool white (6000K). Highly efficient, it has a power of 30W and emits a luminous flux of 2000 lumens, perfect for achieving significant energy savings.