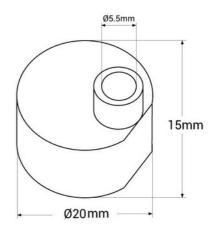

## **Product data**

| Tapas (to use)        | WITH HOLE (use), WITHOUT HOLE (use)                        |  |
|-----------------------|------------------------------------------------------------|--|
| Certs                 | CE, ROHS                                                   |  |
| Dimensions (mm) LxWxH | $\emptyset$ 20 x 15mm, Hole dimensions: $\emptyset$ 5.5 mm |  |
| Material              | Silicone                                                   |  |