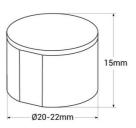

## **Product data**

| Tapas (to use)        | WITH HOLE (use), WITHOUT HOLE (use)                        |  |
|-----------------------|------------------------------------------------------------|--|
| Certs                 | CE, ROHS                                                   |  |
| Dimensions (mm) LxWxH | $\emptyset$ 20 x 15mm, Hole dimensions: $\emptyset$ 5.5 mm |  |
| Material              | Silicone                                                   |  |