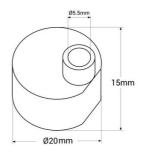

## **Product data**

| Tapas (to use)        | WITH HOLE (use), WITHOUT HOLE (use)                        |  |
|-----------------------|------------------------------------------------------------|--|
| Certs                 | CE, ROHS                                                   |  |
| Dimensions (mm) LxWxH | $\emptyset$ 20 x 15mm, Hole dimensions: $\emptyset$ 5.5 mm |  |
| Material              | Silicone                                                   |  |