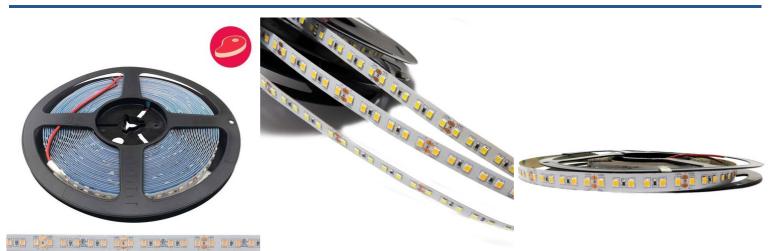

## 24V-DC 180W LED strip for butcher shop lighting IP20 10 meters roll

## Ref. B1552-10-CAR

SPECIAL LED STRIP FOR BUTCHER SHOPS at 24V-DC 180W (1200 SMD2835). 10m coil, with IP20 protection rating and an opening angle of 120 degrees (Cut every 5cm). LED strip with special spectrum to highlight the colors of red meats. It attracts customers by enhancing the red pigments, giving a fresh visual appearance to the illuminated products. 180W 24V 120 degrees IP20

## **Product data**

| Light temperature       | Butcher shop (to use)                |
|-------------------------|--------------------------------------|
| Adhesive                | 3M                                   |
| Track width (mm)        | 10                                   |
| Opening angle (°)       | 120                                  |
| Certs                   | CE, ROHS                             |
| Energy efficiency class | A+ (2021)                            |
| CRI                     | 85-90                                |
| Dimensions (mm) LxWxH   | 10000 times 10                       |
| Dimmable                | Yes                                  |
| Cut distance (mm)       | 50                                   |
| Frequency (Hz)          | 50 - 60                              |
| Guarantee               | According to legal warranty: 3 years |
| Fresh produce lighting  | yes                                  |
| IP                      | IP20                                 |
| # Chips per meter       | 120                                  |
| Power (W)               | 90                                   |