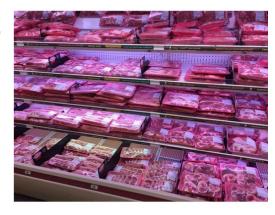

## Ref. B1552-10-CAR

SPECIAL LED STRIP FOR BUTCHER SHOPS at 24V-DC 180W (1200 SMD2835). 10m coil, with IP20 protection rating and an opening angle of 120 degrees (Cut every 5cm). LED strip with special spectrum to highlight the colors of red meats. It attracts customers by enhancing the red pigments, giving a fresh visual appearance to the illuminated products. 180W 24V 120 degrees IP20