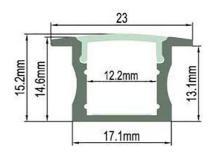

## Ref. BPERF23X15-N

**Product data** 

Recessed aluminum profile 23x15mm for walls. Black profile ideal for achieving a decorative effect on black walls or ceilings. It will be completely integrated and not visible. It facilitates the installation of recessed LED strips, with a clean and professional finish. Available in 2-meter bars. \*\* Diffuser and accessories not included \*\*

## Housing color Certs CE, ROHS Dimensions (mm) LxWxH 23 times 15 Guarantee According to legal warranty: 3 years IP IP20 Material Aluminum Outdoor Use No