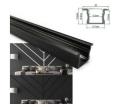

## Black aluminum profile for LED strip 23x15mm (2 meters)

## Ref. BPERF23X15-N

**Product data** 

Recessed aluminum profile 23x15mm for walls. Black profile ideal for achieving a decorative effect on black walls or ceilings. It will be completely integrated and not visible. It facilitates the installation of recessed LED strips, with a clean and professional finish. Available in 2-meter bars. \*\* Diffuser and accessories not included \*\*