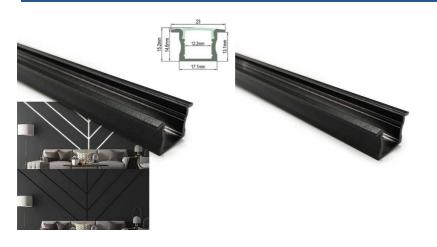

## Black aluminum profile for LED strip 23x15mm (2 meters)

## Ref. BPERF23X15-N

**Product data** 

Recessed aluminum profile 23x15mm for walls. Black profile ideal for achieving a decorative effect on black walls or ceilings. It will be completely integrated and not visible. It facilitates the installation of recessed LED strips, with a clean and professional finish. Available in 2-meter bars. \*\* Diffuser and accessories not included \*\*

## Housing color Certs CE, ROHS Dimensions (mm) LxWxH 23 times 15 Guarantee According to legal warranty: 3 years IP IP20 Material Aluminum Outdoor Use No