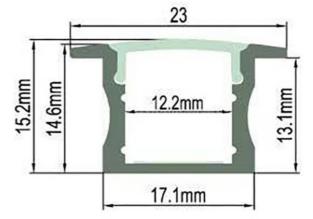

## Ref. BPERF23X15-N

**Product data** 

Recessed aluminum profile 23x15mm for walls. Black profile ideal for achieving a decorative effect on black walls or ceilings. It will be completely integrated and not visible. It facilitates the installation of recessed LED strips, with a clean and professional finish. Available in 2-meter bars. \*\* Diffuser and accessories not included \*\*

## Housing color Certs CE, ROHS Dimensions (mm) LxWxH 23 times 15 Guarantee According to legal warranty: 3 years IP IP20 Material Aluminum Outdoor Use No