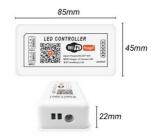

## Product data

| Certs                   | CE, ROHS                             |
|-------------------------|--------------------------------------|
| Energy efficiency class | A+ (2021)                            |
| Connectivity            | WIFI                                 |
| Dimensions (mm) LxWxH   | 85x45x22                             |
| Frequency of Use        | normal                               |
| Guarantee               | According to legal warranty: 3 years |
| Maximum intensity (A)   | 10                                   |
| IP                      | IP20                                 |
| Material                | Plastic                              |
| Number of channels      | 4                                    |
| Temperature range       | -20°F ~ +40°F                        |
| Control system          | SMART WIFI                           |
| Nominal Voltage (V)     | 12-24V DC                            |
| Key                     | RGB-W                                |
| Outdoor Use             | No                                   |
| Service life (h)        | 25,000                               |