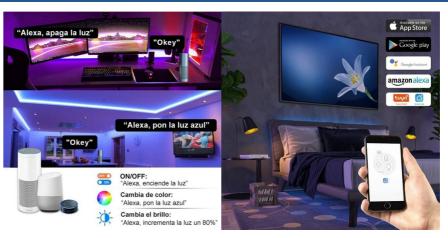

## Ref. B1645-RGBW

Smart+ RGBW LED Controller to control RGBW LED strips and 12/24V luminaires. PWM control technology and smart WiFi connection. 4 channels (RGBW). Allows the user to control the light remotely with a smartphone, from anywhere through the app, once connected to the Wi-Fi router. The TUYA app allows you to adjust brightness, color, saturation, with timer options, scene, and many more features. For control and synchronization, we only need to download the app on IOS / Android on your mobile device or tablet. It is compatible with Amazon Alexa for voice control. Compatible with your APP. RGBW WIFI Amazon Alexa 4CH/10A IP20