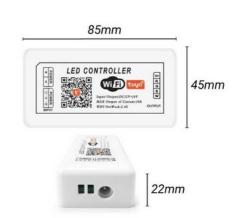

## Product data

| Certs                   | CE, ROHS                             |
|-------------------------|--------------------------------------|
| Energy efficiency class | A+ (2021)                            |
| Connectivity            | WIFI                                 |
| Dimensions (mm) LxWxH   | 85x45x22                             |
| Frequency of Use        | normal                               |
| Guarantee               | According to legal warranty: 3 years |
| Maximum intensity (A)   | 10                                   |
| IP                      | IP20                                 |
| Material                | Plastic                              |
| Number of channels      | 4                                    |
| Temperature range       | -20°F ~ +40°F                        |
| Control system          | SMART WIFI                           |
| Nominal Voltage (V)     | 12-24V DC                            |
| Key                     | RGB-W                                |
| Outdoor Use             | No                                   |
| Service life (h)        | 25,000                               |