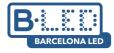

## Under cabinet downlight 2W recessed and surface downlight 12V

2W recessed and surface-mounted LED downlight for illuminating cabinets, drawers, shelves, etc. Ideal with distributor ref. LE-DIST (not included) with 3 connections and distributor with ref. A0210 with 6 outputs, for a quick and convenient installation (see related products below). This fixture is commonly used in kitchens, offices, campers, boat cabins, etc. Distributor accessory (not included) You can purchase more cable connections with ref. A0210



## Product data

| Housing color         | Silver (to use), Bright White |
|-----------------------|-------------------------------|
| Opening angle (°)     | 60                            |
| Certs                 | CE, ROHS                      |
| Dimensions (mm) LxWx