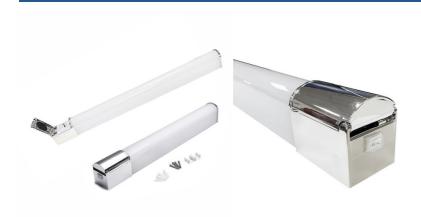

## Bathroom wall light LED 15W - With integrated socket - 68cm

## Ref. LE100-EU

Add functionality and style to your bathroom with our 15W wall-mounted LED sconce with integrated plug, perfect for connecting your hairdryer, toothbrush, and other electrical devices. Available in neutral tone white (4000K).