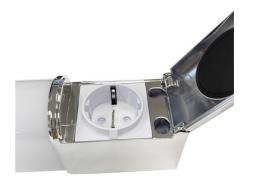

## Ref. LE100-EU

Add functionality and style to your bathroom with our 15W wall-mounted LED sconce with integrated plug, perfect for connecting your hairdryer, toothbrush, and other electrical devices. Available in neutral tone white (4000K).