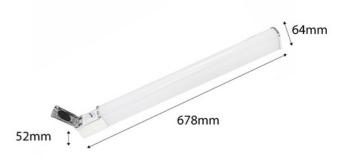

## Bathroom wall light LED 15W - With integrated socket - 68cm

## Ref. LE100-EU

Add functionality and style to your bathroom with our 15W wall-mounted LED sconce with integrated plug, perfect for connecting your hairdryer, toothbrush, and other electrical devices. Available in neutral tone white (4000K).

## **Product data**

| Opening angle (°)       | 133                                  |
|-------------------------|--------------------------------------|
| Certs                   | CE, ROHS                             |
| Energy efficiency class | A+ (2021)                            |
| CRI                     | 80                                   |
| Dimensions (mm) LxWxH   | 678x54x64mm                          |
| Guarantee               | According to legal warranty: 3 years |
| IP                      | IP20                                 |
| Kelvin (K)              | 4000                                 |
| Lumens (Lm)             | 1200                                 |
| Material                | Plastic                              |
| Assembly                | Surface                              |
| Power/m (W/m)           | 15                                   |
| Nominal Voltage (V)     | 200 - 240V AC                        |
| Key                     | Neutral white                        |
| Recommended Use         | Hotels, Bathrooms                    |