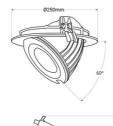

## **Product data**

| Light temperature       | ССТ                                  |
|-------------------------|--------------------------------------|
| Opening angle (°)       | 48                                   |
| Certs                   | CE, ROHS                             |
| Energy efficiency class | F                                    |
| CRI                     | 90-95                                |
| Dimensions (mm) LxWxH   | Ø 250 x 144                          |
| Cutting dimensions (mm) | Ø 215                                |
| Dimmable                | No                                   |
| Driver                  | Lifud                                |
| Form                    | Circular                             |
| Guarantee               | According to legal warranty: 3 years |
| IP                      | IP20                                 |
| Kelvin (K)              | 3000, 4000, 6000                     |
| Material                | Polycarbonate                        |
| Material diffuser       | Polycarbonate                        |
| Assembly                | Recessed                             |
| Orientable              | Yes                                  |
| Power (W)               | 42                                   |
| Sensor                  | No                                   |
| Nominal Voltage (V)     | 220 - 240 V AC                       |
| Type of LED             | СОВ                                  |
| Key                     | CCT                                  |