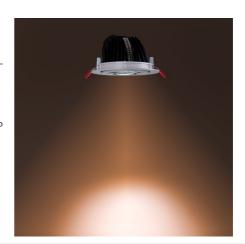

## Ref. B1268-CCT

Recessed and adjustable LED downlight, with cutting-edge technology for the most demanding projects. It features Bridgelux COB LED chips and Lifud driver that guarantee the highest quality lighting and "No flicker". Thanks to its high color rendering index (CRI>90), it reproduces colors very similarly to natural light. Its CCT system allows you to choose between warm white, neutral, or cool tones. \*\*Mounting and connection accessories included\*\*