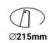

## **Product data**

| Light temperature       | ССТ                                  |
|-------------------------|--------------------------------------|
| Opening angle (°)       | 48                                   |
| Certs                   | CE, ROHS                             |
| Energy efficiency class | F                                    |
| CRI                     | 90-95                                |
| Dimensions (mm) LxWxH   | Ø 250 x 144                          |
| Cutting dimensions (mm) | Ø 215                                |
| Dimmable                | No                                   |
| Driver                  | Lifud                                |
| Form                    | Circular                             |
| Guarantee               | According to legal warranty: 3 years |
| IP                      | IP20                                 |
| Kelvin (K)              | 3000, 4000, 6000                     |
| Material                | Polycarbonate                        |
| Material diffuser       | Polycarbonate                        |
| Assembly                | Recessed                             |
| Orientable              | Yes                                  |
| Power (W)               | 42                                   |
| Sensor                  | No                                   |
| Nominal Voltage (V)     | 220 - 240 V AC                       |
| Type of LED             | СОВ                                  |
| Key                     | CCT                                  |