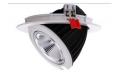

## 42W COB LED Downlight - CRI90 - Bridgelux chip - Lifud driver - IP20 - Cutout Ø 215mm

## Ref. B1268-CCT

Recessed and adjustable LED downlight, with cutting-edge technology for the most demanding projects. It features Bridgelux COB LED chips and Lifud driver that guarantee the highest quality lighting and "No flicker". Thanks to its high color rendering index (CRI>90), it reproduces colors very similarly to natural light. Its CCT system allows you to choose between warm white, neutral, or cool tones. \*\*Mounting and connection accessories included\*\*