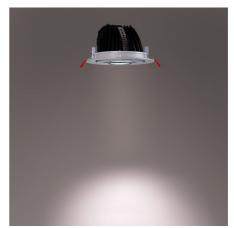

## Ref. B1268-CCT

Recessed and adjustable LED downlight, with cutting-edge technology for the most demanding projects. It features Bridgelux COB LED chips and Lifud driver that guarantee the highest quality lighting and "No flicker". Thanks to its high color rendering index (CRI>90), it reproduces colors very similarly to natural light. Its CCT system allows you to choose between warm white, neutral, or cool tones. \*\*Mounting and connection accessories included\*\*