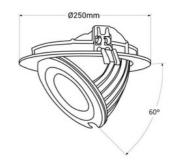

## **Product data**

| Light temperature       | ССТ                                  |
|-------------------------|--------------------------------------|
| Opening angle (°)       | 48                                   |
| Certs                   | CE, ROHS                             |
| Energy efficiency class | F                                    |
| CRI                     | 90-95                                |
| Dimensions (mm) LxWxH   | Ø 250 x 144                          |
| Cutting dimensions (mm) | Ø 215                                |
| Dimmable                | No                                   |
| Driver                  | Lifud                                |
| Form                    | Circular                             |
| Guarantee               | According to legal warranty: 3 years |
| IP                      | IP20                                 |
| Kelvin (K)              | 3000, 4000, 6000                     |
| Material                | Polycarbonate                        |
| Material diffuser       | Polycarbonate                        |
| Assembly                | Recessed                             |
| Orientable              | Yes                                  |
| Power (W)               | 42                                   |
| Sensor                  | No                                   |
| Nominal Voltage (V)     | 220 - 240 V AC                       |
| Type of LED             | СОВ                                  |
| Key                     | CCT                                  |