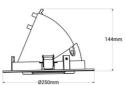

## **Product data**

| Light temperature       | ССТ                                  |
|-------------------------|--------------------------------------|
| Opening angle (°)       | 48                                   |
| Certs                   | CE, ROHS                             |
| Energy efficiency class | F                                    |
| CRI                     | 90-95                                |
| Dimensions (mm) LxWxH   | Ø 250 x 144                          |
| Cutting dimensions (mm) | Ø 215                                |
| Dimmable                | No                                   |
| Driver                  | Lifud                                |
| Form                    | Circular                             |
| Guarantee               | According to legal warranty: 3 years |
| IP                      | IP20                                 |
| Kelvin (K)              | 3000, 4000, 6000                     |
| Material                | Polycarbonate                        |
| Material diffuser       | Polycarbonate                        |
| Assembly                | Recessed                             |
| Orientable              | Yes                                  |
| Power (W)               | 42                                   |
| Sensor                  | No                                   |
| Nominal Voltage (V)     | 220 - 240 V AC                       |
| Type of LED             | СОВ                                  |
| Key                     | CCT                                  |