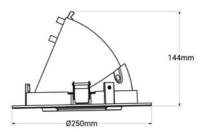

## **Product data**

| Light temperature       | ССТ                                  |
|-------------------------|--------------------------------------|
| Opening angle (°)       | 48                                   |
| Certs                   | CE, ROHS                             |
| Energy efficiency class | F                                    |
| CRI                     | 90-95                                |
| Dimensions (mm) LxWxH   | Ø 250 x 144                          |
| Cutting dimensions (mm) | Ø 215                                |
| Dimmable                | No                                   |
| Driver                  | Lifud                                |
| Form                    | Circular                             |
| Guarantee               | According to legal warranty: 3 years |
| IP                      | IP20                                 |
| Kelvin (K)              | 3000, 4000, 6000                     |
| Material                | Polycarbonate                        |
| Material diffuser       | Polycarbonate                        |
| Assembly                | Recessed                             |
| Orientable              | Yes                                  |
| Power (W)               | 42                                   |
| Sensor                  | No                                   |
| Nominal Voltage (V)     | 220 - 240 V AC                       |
| Type of LED             | СОВ                                  |
| Key                     | CCT                                  |