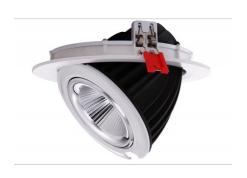

## 42W COB LED Downlight - CRI90 - Bridgelux chip - Lifud driver - IP20 - Cutout Ø 215mm

## Ref. B1268-CCT

Recessed and adjustable LED downlight, with cutting-edge technology for the most demanding projects. It features Bridgelux COB LED chips and Lifud driver that guarantee the highest quality lighting and "No flicker". Thanks to its high color rendering index (CRI>90), it reproduces colors very similarly to natural light. Its CCT system allows you to choose between warm white, neutral, or cool tones. \*\*Mounting and connection accessories included\*\*