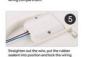

## Ref. B1725-R-CCT

LED Surface Mounted CCT Circular Ceiling Light with 18W power, easy to install. Compact dimensions and high luminous efficiency with truly reduced consumption. Its IP65 rating makes it suitable for installation in bathrooms and damp areas, as well as in covered outdoor spaces, as it withstands moisture and splashes. Additionally, its waterproof rating prevents the entry of insects, dust, and dirt.  $18W\ 230V\ 2040LM\ \emptyset\ 280x50mm\ IP65$ 