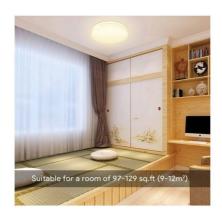

## Ref. B1725-R-CCT

LED Surface Mounted CCT Circular Ceiling Light with 18W power, easy to install. Compact dimensions and high luminous efficiency with truly reduced consumption. Its IP65 rating makes it suitable for installation in bathrooms and damp areas, as well as in covered outdoor spaces, as it withstands moisture and splashes. Additionally, its waterproof rating prevents the entry of insects, dust, and dirt.  $18W\ 230V\ 2040LM\ \emptyset\ 280x50mm\ IP65$ 