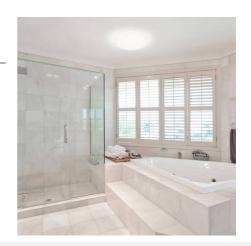

## Ref. B1725-R-CCT

LED Surface Mounted CCT Circular Ceiling Light with 18W power, easy to install. Compact dimensions and high luminous efficiency with truly reduced consumption. Its IP65 rating makes it suitable for installation in bathrooms and damp areas, as well as in covered outdoor spaces, as it withstands moisture and splashes. Additionally, its waterproof rating prevents the entry of insects, dust, and dirt.  $18W\ 230V\ 2040LM\ \emptyset\ 280x50mm\ IP65$ 