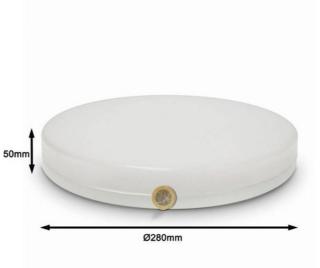

## Ref. B1725-R-CCT

LED Surface Mounted CCT Circular Ceiling Light with 18W power, easy to install. Compact dimensions and high luminous efficiency with truly reduced consumption. Its IP65 rating makes it suitable for installation in bathrooms and damp areas, as well as in covered outdoor spaces, as it withstands moisture and splashes. Additionally, its waterproof rating prevents the entry of insects, dust, and dirt.  $18W\ 230V\ 2040LM\ \emptyset\ 280x50mm\ IP65$ 

## **Product data**

| Opening angle (°)             | 120                                  |
|-------------------------------|--------------------------------------|
| Certs                         | CE, ROHS                             |
| Energy efficiency class       | A+ (2021)                            |
| CRI                           | 80-85                                |
| Dimensions (mm) LxWxH         | Ø280x50                              |
| Dimmable                      | No                                   |
| Driver                        | Internal                             |
| Efficiency (Lm/w)             | 106                                  |
| Form                          | Circular                             |
| Frequency (Hz)                | 50 - 60                              |
| Frequency of Use              | normal                               |
| Guarantee                     | According to legal warranty: 3 years |
| IP                            | IP65                                 |
| Kelvin (K)                    | 3000, 4000, 6500                     |
| Material                      | Plastic                              |
| Material diffuser             | Polycarbonate                        |
| Assembly                      | Surface                              |
| Orientable                    | No                                   |
| Temperature range             | -20°F ~ +40°F                        |
|                               |                                      |
| Sensor                        | No                                   |
| Sensor<br>Nominal Voltage (V) | No<br>230                            |