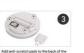

## Ref. B1725-R-CCT

LED Surface Mounted CCT Circular Ceiling Light with 18W power, easy to install. Compact dimensions and high luminous efficiency with truly reduced consumption. Its IP65 rating makes it suitable for installation in bathrooms and damp areas, as well as in covered outdoor spaces, as it withstands moisture and splashes. Additionally, its waterproof rating prevents the entry of insects, dust, and dirt.  $18W\ 230V\ 2040LM\ \emptyset\ 280x50mm\ IP65$ 