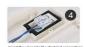

## Ref. B1725-R-CCT

LED Surface Mounted CCT Circular Ceiling Light with 18W power, easy to install. Compact dimensions and high luminous efficiency with truly reduced consumption. Its IP65 rating makes it suitable for installation in bathrooms and damp areas, as well as in covered outdoor spaces, as it withstands moisture and splashes. Additionally, its waterproof rating prevents the entry of insects, dust, and dirt.  $18W\ 230V\ 2040LM\ \emptyset\ 280x50mm\ IP65$ 