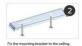

## Ref. B1725-R-CCT

LED Surface Mounted CCT Circular Ceiling Light with 18W power, easy to install. Compact dimensions and high luminous efficiency with truly reduced consumption. Its IP65 rating makes it suitable for installation in bathrooms and damp areas, as well as in covered outdoor spaces, as it withstands moisture and splashes. Additionally, its waterproof rating prevents the entry of insects, dust, and dirt.  $18W\ 230V\ 2040LM\ \emptyset\ 280x50mm\ IP65$ 