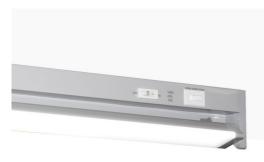

## Ref. B7311-CCT

LED CCT Luminaria adjustable and dimmable for under cabinets, kitchens, and closets measuring 556x61x24mm. You can adjust the light temperature with the built-in dial (2700K; 4000K; 6500K). In addition to the color temperature, you can also adjust the brightness between 100%, 40%, and 15%. With a power factor >0.5, it has a luminous flux of between 554 to 644 l lumens. Power of 8W. With a beam angle of 120 degrees and an optimal color rendering index CRI>80. SMD2835 LED chip. IP20. Rotating furniture luminaire from 0° to 170° to meet the lighting needs of the space. For furniture, cabinets, kitchens, studies, sink shelves, etc. Includes power cable and interconnection.