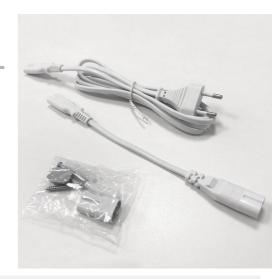

## Ref. B7311-CCT

LED CCT Luminaria adjustable and dimmable for under cabinets, kitchens, and closets measuring 556x61x24mm. You can adjust the light temperature with the built-in dial (2700K; 4000K; 6500K). In addition to the color temperature, you can also adjust the brightness between 100%, 40%, and 15%. With a power factor >0.5, it has a luminous flux of between 554 to 644 l lumens. Power of 8W. With a beam angle of 120 degrees and an optimal color rendering index CRI>80. SMD2835 LED chip. IP20. Rotating furniture luminaire from 0° to 170° to meet the lighting needs of the space. For furniture, cabinets, kitchens, studies, sink shelves, etc. Includes power cable and interconnection.