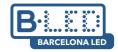

## Ref. B7311-CCT

LED CCT Luminaria adjustable and dimmable for under cabinets, kitchens, and closets measuring 556x61x24mm. You can adjust the light temperature with the built-in dial (2700K; 4000K; 6500K). In addition to the color temperature, you can also adjust the brightness between 100%, 40%, and 15%. With a power factor >0.5, it has a luminous flux of between 554 to 644 l lumens. Power of 8W. With a beam angle of 120 degrees and an optimal color rendering index CRI>80. SMD2835 LED chip. IP20. Rotating furniture luminaire from 0° to 170° to meet the lighting needs of the space. For furniture, cabinets, kitchens, studies, sink shelves, etc. Includes power cable and interconnection.

## **Product data**

| Opening angle (°)     | 120                                  |
|-----------------------|--------------------------------------|
| Certs                 | CE, ROHS                             |
| CRI                   | 80-85                                |
| Dimensions (mm) LxWxH | 556x61x24                            |
| Dimmable              | Yes                                  |
| Driver                | Internal                             |
| Frequency of Use      | Intensive                            |
| Guarantee             | According to legal warranty: 3 years |
| IP                    | IP20                                 |
| Kelvin (K)            | 4000, 6500, 2700                     |
| Material              | Polycarbonate                        |
| Assembly              | Surface                              |
| Orientable            | Yes                                  |
| Power (W)             | 8                                    |
| Temperature range     | -20°F ~ +40°F                        |
| Sensor                | No                                   |
|                       |                                      |