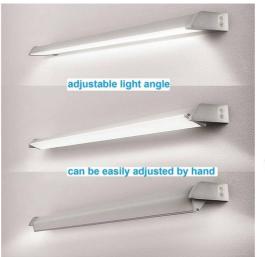

## Ref. B7311-CCT

LED CCT Luminaria adjustable and dimmable for under cabinets, kitchens, and closets measuring 556x61x24mm. You can adjust the light temperature with the built-in dial (2700K; 4000K; 6500K). In addition to the color temperature, you can also adjust the brightness between 100%, 40%, and 15%. With a power factor >0.5, it has a luminous flux of between 554 to 644 l lumens. Power of 8W. With a beam angle of 120 degrees and an optimal color rendering index CRI>80. SMD2835 LED chip. IP20. Rotating furniture luminaire from 0° to 170° to meet the lighting needs of the space. For furniture, cabinets, kitchens, studies, sink shelves, etc. Includes power cable and interconnection.

## **Product data**

| Opening angle (°)     | 120                                  |
|-----------------------|--------------------------------------|
| Certs                 | CE, ROHS                             |
| CRI                   | 80-85                                |
| Dimensions (mm) LxWxH | 556x61x24                            |
| Dimmable              | Yes                                  |
| Driver                | Internal                             |
| Frequency of Use      | Intensive                            |
| Guarantee             | According to legal warranty: 3 years |
| IP                    | IP20                                 |
| Kelvin (K)            | 4000, 6500, 2700                     |
| Material              | Polycarbonate                        |
| Assembly              | Surface                              |
| Orientable            | Yes                                  |
| Power (W)             | 8                                    |
| Temperature range     | -20°F ~ +40°F                        |
| Sensor                | No                                   |
|                       |                                      |