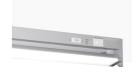

## CCT inter-connectable orientable LED luminaire for under furniture 60cm 8W

## Ref. B7311-CCT

LED CCT Luminaria adjustable and dimmable for under cabinets, kitchens, and closets measuring 556x61x24mm. You can adjust the light temperature with the built-in dial (2700K; 4000K; 6500K). In addition to the color temperature, you can also adjust the brightness between 100%, 40%, and 15%. With a power factor >0.5, it has a luminous flux of between 554 to 644 l lumens. Power of 8W. With a beam angle of 120 degrees and an optimal color rendering index CRI>80. SMD2835 LED chip. IP20. Rotating furniture luminaire from 0° to 170° to meet the lighting needs of the space. For furniture, cabinets, kitchens, studies, sink shelves, etc. Includes power cable and interconnection.