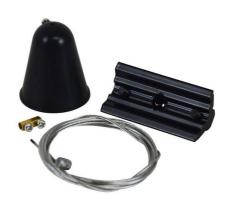

## Hanging kit for three-phase rail - Cable 1,5m (1 pcs.)

Suspension kit for 150cm long three-phase tracks. You can install these profiles mounted on the ceiling or suspend them in the air using this hanging kit. Create complex or simple installations with this accessory available in white and black. Price per unit. 150 cm

## **Product variants**

Reference Attributes

BTT-GB08-B Housing color: White (use)

BTT-GB08-N Housing color: Black (use)