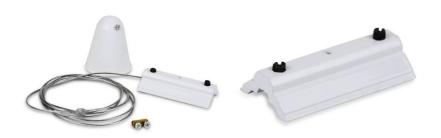

## Hanging kit for three-phase rail - Cable 1,5m (1 pcs.)

Suspension kit for 150cm long three-phase tracks. You can install these profiles mounted on the ceiling or suspend them in the air using this hanging kit. Create complex or simple installations with this accessory available in white and black. Price per unit. 150 cm

## Product data

| Housing color         | White (use), Black (use)             |
|-----------------------|--------------------------------------|
| Certs                 | CE, ROHS                             |
| Dimensions (mm) LxWxH | 1500                                 |
| Guarantee             | According to legal warranty: 3 years |
| Material              | Metal                                |
| Track Type            | Three-phase                          |