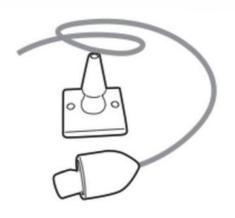

## Hanging kit for three-phase rail - Cable 1,5m (1 pcs.)

Suspension kit for 150cm long three-phase tracks. You can install these profiles mounted on the ceiling or suspend them in the air using this hanging kit. Create complex or simple installations with this accessory available in white and black. Price per unit. 150 cm