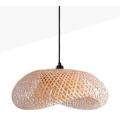

## Wicker pendant lamp "Vimet Lite".

The "Vimet Lite" hanging lamp is handcrafted from wicker fibers that are strong and durable. Its exquisite and elegant design makes it a perfect decorative element for creating warm and cozy atmospheres. Its structure allows light to diffuse softly and pleasantly, enhancing the textures of the wicker and creating a relaxed and harmonious atmosphere. It has three options for the canopy and cable (white, black, and natural rope) so you can choose the one that best matches your environment. \*\*Supports E27 bulb (not included)\*\*

## Reference Attributes K170-B Case color: White (use)

K170-N Case color : Black (use)

Case color: Rope (use)

K170-CU