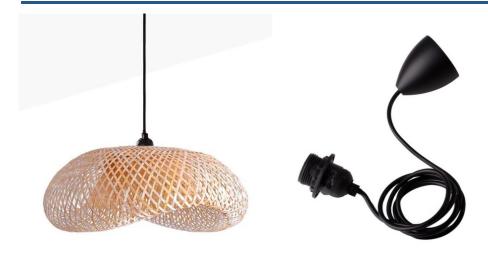

## Wicker pendant lamp "Vimet Lite".

The "Vimet Lite" hanging lamp is handcrafted from wicker fibers that are strong and durable. Its exquisite and elegant design makes it a perfect decorative element for creating warm and cozy atmospheres. Its structure allows light to diffuse softly and pleasantly, enhancing the textures of the wicker and creating a relaxed and harmonious atmosphere. It has three options for the canopy and cable (white, black, and natural rope) so you can choose the one that best matches your environment. \*\*Supports E27 bulb (not included)\*\*

## Reference Attributes K170-B Case color: White (use)

K170-N Case color : Black (use)

Case color: Rope (use)

K170-CU