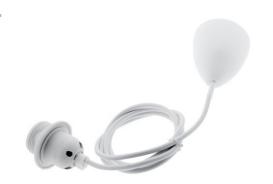

## Wicker pendant lamp "Vimet Lite".

The "Vimet Lite" hanging lamp is handcrafted from wicker fibers that are strong and durable. Its exquisite and elegant design makes it a perfect decorative element for creating warm and cozy atmospheres. Its structure allows light to diffuse softly and pleasantly, enhancing the textures of the wicker and creating a relaxed and harmonious atmosphere. It has three options for the canopy and cable (white, black, and natural rope) so you can choose the one that best matches your environment. \*\*Supports E27 bulb (not included)\*\*

## Reference Attributes K170-B Case color: White (use)

K170-N Case color : Black (use)

Case color: Rope (use)

K170-CU