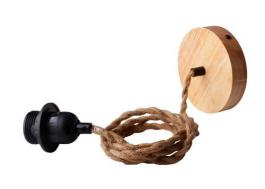

## Wicker pendant lamp "Vimet Lite".

The "Vimet Lite" hanging lamp is handcrafted from wicker fibers that are strong and durable. Its exquisite and elegant design makes it a perfect decorative element for creating warm and cozy atmospheres. Its structure allows light to diffuse softly and pleasantly, enhancing the textures of the wicker and creating a relaxed and harmonious atmosphere. It has three options for the canopy and cable (white, black, and natural rope) so you can choose the one that best matches your environment. \*\*Supports E27 bulb (not included)\*\*

## Reference Attributes K170-B Case color: White (use)

K170-N Case color : Black (use)

Case color: Rope (use)

K170-CU