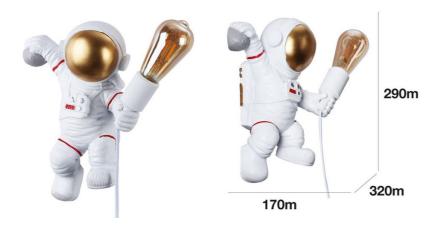

## Ref. L4035-P

**Product data** 

Temperature range

Outdoor Use

Astronaut Wall Sconce "Conrad": intergalactic style for children's, recreational, and modern spaces Made of resin, its detailed and realistic design adds a vibrant and original touch to any wall. Durable and easy to install, it is the ideal choice for stylish interior decoration \*\* Accepts one (1) E27 bulb - NOT INCLUDED\*\*

-20°F ~ +40°F

No

| Connection       | Plug                                 |
|------------------|--------------------------------------|
| Cap              | E27                                  |
| Certs            | CE, ROHS                             |
| Frequency of Use | normal                               |
| Guarantee        | According to legal warranty: 3 years |
| IP               | IP20                                 |
| Material         | Resin                                |
| Assembly         | Surface                              |
| Orientable       | No                                   |