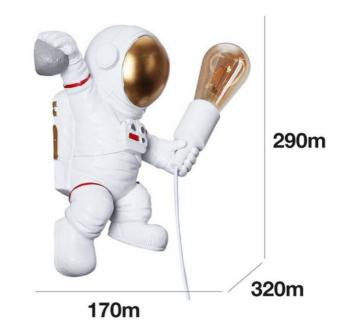

## Ref. L4035-P

**Product data** 

Temperature range

Outdoor Use

Astronaut Wall Sconce "Conrad": intergalactic style for children's, recreational, and modern spaces Made of resin, its detailed and realistic design adds a vibrant and original touch to any wall. Durable and easy to install, it is the ideal choice for stylish interior decoration \*\* Accepts one (1) E27 bulb - NOT INCLUDED\*\*

-20°F ~ +40°F

No

| Connection       | Plug                                 |
|------------------|--------------------------------------|
| Cap              | E27                                  |
| Certs            | CE, ROHS                             |
| Frequency of Use | normal                               |
| Guarantee        | According to legal warranty: 3 years |
| IP               | IP20                                 |
| Material         | Resin                                |
| Assembly         | Surface                              |
| Orientable       | No                                   |