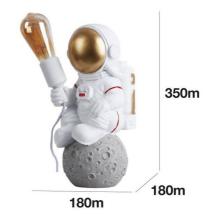

## **Product data**

| Connection            | Plug          |
|-----------------------|---------------|
| Cap                   | E27           |
| Certs                 | CE, ROHS      |
| Dimensions (mm) LxWxH | 180x180x350   |
| Frequency of Use      | normal        |
| Guarantee             | 10 years      |
| IP                    | IP20          |
| Material              | Resin         |
| Assembly              | Surface       |
| Orientable            | No            |
| Maximum power (W)     | 40            |
| Temperature range     | -20°F ~ +40°F |
| Outdoor Use           | No            |