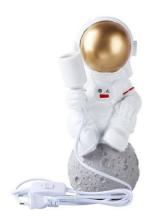

## Astronaut table lamp "Neil".

## Ref. L4035-MS

Kids' Table Lamp "Neil": a Creative Astronaut on the Moon "Neil" is a bedside lamp that adds charm to a variety of spaces, from children's rooms to commercial, themed, and gastronomic environments. Made of resin, it is lightweight and stands out for its careful craftsmanship, with authentic textures and colors that make it unique. Created to last and easy to install, it is ideal for original interior design projects. Available in white color. \*\* Accepts one (1) E27 bulb - NOT INCLUDED\*\*