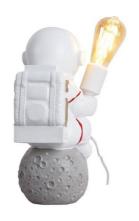

## Astronaut table lamp "Neil".

## Ref. L4035-MS

Kids' Table Lamp "Neil": a Creative Astronaut on the Moon "Neil" is a bedside lamp that adds charm to a variety of spaces, from children's rooms to commercial, themed, and gastronomic environments. Made of resin, it is lightweight and stands out for its careful craftsmanship, with authentic textures and colors that make it unique. Created to last and easy to install, it is ideal for original interior design projects. Available in white color. \*\* Accepts one (1) E27 bulb - NOT INCLUDED\*\*