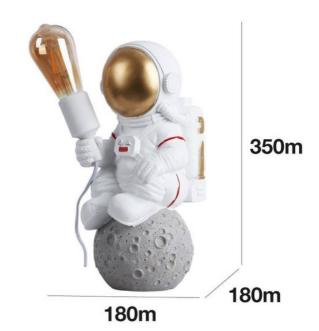

## Astronaut table lamp "Neil".

## Ref. L4035-MS

Kids' Table Lamp "Neil": a Creative Astronaut on the Moon "Neil" is a bedside lamp that adds charm to a variety of spaces, from children's rooms to commercial, themed, and gastronomic environments. Made of resin, it is lightweight and stands out for its careful craftsmanship, with authentic textures and colors that make it unique. Created to last and easy to install, it is ideal for original interior design projects. Available in white color. \*\* Accepts one (1) E27 bulb - NOT INCLUDED\*\*

## **Product data**

| Connection            | Plug          |
|-----------------------|---------------|
| Cap                   | E27           |
| Certs                 | CE, ROHS      |
| Dimensions (mm) LxWxH | 180x180x350   |
| Frequency of Use      | normal        |
| Guarantee             | 10 years      |
| IP                    | IP20          |
| Material              | Resin         |
| Assembly              | Surface       |
| Orientable            | No            |
| Maximum power (W)     | 40            |
| Temperature range     | -20°F ~ +40°F |
| Outdoor Use           | No            |