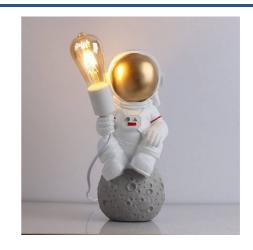

## Astronaut table lamp "Neil".

## Ref. L4035-MS

Kids' Table Lamp "Neil": a Creative Astronaut on the Moon "Neil" is a bedside lamp that adds charm to a variety of spaces, from children's rooms to commercial, themed, and gastronomic environments. Made of resin, it is lightweight and stands out for its careful craftsmanship, with authentic textures and colors that make it unique. Created to last and easy to install, it is ideal for original interior design projects. Available in white color. \*\* Accepts one (1) E27 bulb - NOT INCLUDED\*\*