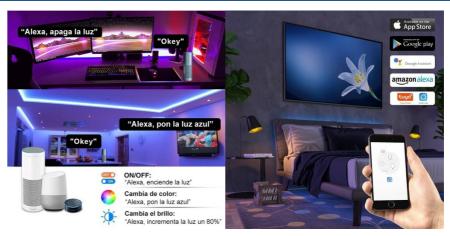

#### Ref. B1645-RGB

Smart+ LED Controller for controlling RGB LED strips and 12/24V luminaires. Uses smart WiFi connection and PWM control technology. 3 RGB channels. When connected to the Wi-Fi router, the user can use a smartphone to remotely control the light from anywhere via the app. The app allows for adjustments to color, brightness, saturation, timer, scene, and many more features. For control and synchronization, simply download the app on iOS / Android on your mobile device or tablet. It is compatible with Amazon Alexa for voice control. Compatible with your APP. RGB WIFI Amazon Alexa 3CH/10A IP20