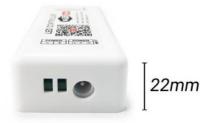

#### **Product data**

| Certs                   | CE, ROHS                             |
|-------------------------|--------------------------------------|
| Energy efficiency class | A+ (2021)                            |
| Connectivity            | Wifi                                 |
| Dimensions (mm) LxWxH   | 85x45x22                             |
| Frequency of Use        | normal                               |
| Guarantee               | According to legal warranty: 3 years |
| Maximum intensity (A)   | 10                                   |
| IP                      | IP20                                 |
| Material                | Plastic                              |
| Number of channels      | 3                                    |
| Temperature range       | -20°F ~ +40°F                        |
| Control system          | SMART WIFI                           |
| Nominal Voltage (V)     | 12-24V DC                            |
| Key                     | RGB                                  |
| Outdoor Use             | No                                   |
| Service life (h)        | 25,000                               |

### 85mm

45mm