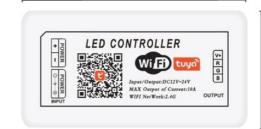

#### Ref. B1645-RGB

Smart+ LED Controller for controlling RGB LED strips and 12/24V luminaires. Uses smart WiFi connection and PWM control technology. 3 RGB channels. When connected to the Wi-Fi router, the user can use a smartphone to remotely control the light from anywhere via the app. The app allows for adjustments to color, brightness, saturation, timer, scene, and many more features. For control and synchronization, simply download the app on iOS / Android on your mobile device or tablet. It is compatible with Amazon Alexa for voice control. Compatible with your APP. RGB WIFI Amazon Alexa 3CH/10A IP20

#### **Product data**

| Certs                   | CE, ROHS                             |
|-------------------------|--------------------------------------|
| Energy efficiency class | A+ (2021)                            |
| Connectivity            | Wifi                                 |
| Dimensions (mm) LxWxH   | 85x45x22                             |
| Frequency of Use        | normal                               |
| Guarantee               | According to legal warranty: 3 years |
| Maximum intensity (A)   | 10                                   |
| IP                      | IP20                                 |
| Material                | Plastic                              |
| Number of channels      | 3                                    |
| Temperature range       | -20°F ~ +40°F                        |
| Control system          | SMART WIFI                           |
| Nominal Voltage (V)     | 12-24V DC                            |
| Key                     | RGB                                  |
| Outdoor Use             | No                                   |
| Service life (h)        | 25,000                               |