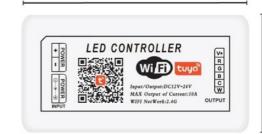

### Ref. B1645-RGB+CCT

Smart+ LED Controller for controlling RGB+CCT LED lights and strips of 12/24V. It uses intelligent WiFi connection and PWM control technology. 5-in-1 Controller, has 5 channels (RGB+CCT). When connected to the Wi-Fi router, the user can use a smartphone to remotely control the light from anywhere via the application. The application allows for adjusting color, saturation, brightness, timer, scene, and many more features. For control and synchronization, it will be enough to download the app on IOS / Android on your mobile device or tablet. It is compatible with Amazon Alexa for voice control. Compatible with your APP. RGB+CCT WIFI Amazon Alexa 5CH/10A IP20

### Product data

| Certs                   | CE, ROHS                             |
|-------------------------|--------------------------------------|
| Energy efficiency class | A+ (2021)                            |
| Connectivity            | WIFI                                 |
| Dimensions (mm) LxWxH   | 85x45x22                             |
| Frequency of Use        | normal                               |
| Guarantee               | According to legal warranty: 3 years |
| Maximum intensity (A)   | 10                                   |
| IP                      | IP20                                 |
| Material                | Plastic                              |
| Number of channels      | 5                                    |
| Temperature range       | -20°F ~ +40°F                        |
| Control system          | SMART WIFI                           |
| Nominal Voltage (V)     | 12-24                                |
| Key                     | RGB+CCT                              |
| Outdoor Use             | No                                   |
| Service life (h)        | 25,000                               |