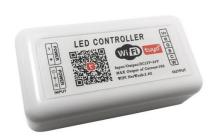

# SMART+ WIFI RGB+CCT 12/24V 5-channel controller SMART+ WIFI RGB+CCT 12/24V 5 channels

### Ref. B1645-RGB+CCT

Smart+ LED Controller for controlling RGB+CCT LED lights and strips of 12/24V. It uses intelligent WiFi connection and PWM control technology. 5-in-1 Controller, has 5 channels (RGB+CCT). When connected to the Wi-Fi router, the user can use a smartphone to remotely control the light from anywhere via the application. The application allows for adjusting color, saturation, brightness, timer, scene, and many more features. For control and synchronization, it will be enough to download the app on IOS / Android on your mobile device or tablet. It is compatible with Amazon Alexa for voice control. Compatible with your APP. RGB+CCT WIFI Amazon Alexa 5CH/10A IP20