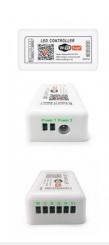

# SMART+ WIFI RGB+CCT 12/24V 5-channel controller SMART+ WIFI RGB+CCT 12/24V 5 channels

### Ref. B1645-RGB+CCT

Smart+ LED Controller for controlling RGB+CCT LED lights and strips of 12/24V. It uses intelligent WiFi connection and PWM control technology. 5-in-1 Controller, has 5 channels (RGB+CCT). When connected to the Wi-Fi router, the user can use a smartphone to remotely control the light from anywhere via the application. The application allows for adjusting color, saturation, brightness, timer, scene, and many more features. For control and synchronization, it will be enough to download the app on IOS / Android on your mobile device or tablet. It is compatible with Amazon Alexa for voice control. Compatible with your APP. RGB+CCT WIFI Amazon Alexa 5CH/10A IP20

### Product data

| Certs                   | CE, ROHS                             |
|-------------------------|--------------------------------------|
| Energy efficiency class | A+ (2021)                            |
| Connectivity            | WIFI                                 |
| Dimensions (mm) LxWxH   | 85x45x22                             |
| Frequency of Use        | normal                               |
| Guarantee               | According to legal warranty: 3 years |
| Maximum intensity (A)   | 10                                   |
| IP                      | IP20                                 |
| Material                | Plastic                              |
| Number of channels      | 5                                    |
| Temperature range       | -20°F ~ +40°F                        |
| Control system          | SMART WIFI                           |
| Nominal Voltage (V)     | 12-24                                |
| Key                     | RGB+CCT                              |
| Outdoor Use             | No                                   |
| Service life (h)        | 25,000                               |