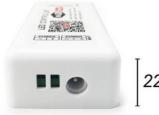

| normal                               |
| Guarantee               | According to legal warranty: 3 years |
| Maximum intensity (A)   | 10                                   |
| IP                      | IP20                                 |
| Material                | Plastic                              |
| Number of channels      | 5                                    |
| Temperature range       | -20°F ~ +40°F                        |
| Control system          | SMART WIFI                           |
| Nominal Voltage (V)     | 12-24                                |
| Key                     | RGB+CCT                              |
| Outdoor Use             | No                                   |
| Service life (h)        | 25,000                               |

## 85mm



45mm



22mm



# **Product variants**

Reference

Attributes



B1645-RGB+CCT