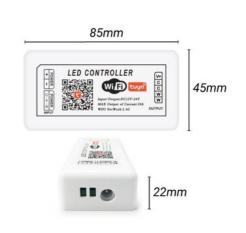

## **Product data**

| Certs                   | CE, ROHS                             |
|-------------------------|--------------------------------------|
| Energy efficiency class | A+ (2021)                            |
| Connectivity            | WIFI                                 |
| Dimensions (mm) LxWxH   | 85x45x22                             |
| Frequency of Use        | normal                               |
| Guarantee               | According to legal warranty: 3 years |
| IP                      | IP20                                 |
| Material                | Plastic                              |
| Temperature range       | -20°F ~ +40°F                        |
| Control system          | SMART WIFI                           |
| Nominal Voltage (V)     | 12-24                                |
| Key                     | ССТ                                  |
| Outdoor Use             | No                                   |
| Service life (h)        | 25,000                               |