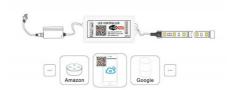

## Ref. B1645-CCT

Smart+ LED Controller for controlling luminaires and CCT LED strips of 12/24V. It uses smart WiFi connection and PWM control technology. It has 2 channels. Unique element for adjusting color temperature and brightness level. When connected to the Wi-Fi router, the user can use a smartphone to remotely control the lights from anywhere via the app. The app allows you to adjust color, saturation, brightness, timer, scene, and many more features. For control and synchronization, it will be enough to download the app on IOS / Android on your mobile device or tablet. It is compatible with Amazon Alexa skills for voice control. Compatible with your APP. CCT WIFI Amazon Alexa 2CH/10A IP20