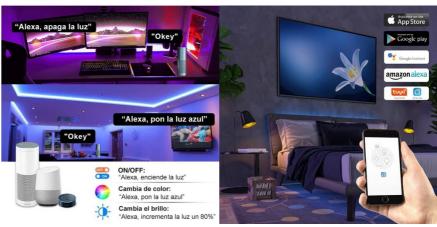

## Ref. B1645-CCT

Smart+ LED Controller for controlling luminaires and CCT LED strips of 12/24V. It uses smart WiFi connection and PWM control technology. It has 2 channels. Unique element for adjusting color temperature and brightness level. When connected to the Wi-Fi router, the user can use a smartphone to remotely control the lights from anywhere via the app. The app allows you to adjust color, saturation, brightness, timer, scene, and many more features. For control and synchronization, it will be enough to download the app on IOS / Android on your mobile device or tablet. It is compatible with Amazon Alexa skills for voice control. Compatible with your APP. CCT WIFI Amazon Alexa 2CH/10A IP20