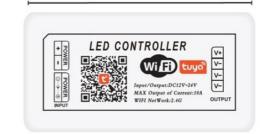

### **Product data**

| Certs                   | CE, ROHS                             |
|-------------------------|--------------------------------------|
| Energy efficiency class | A+ (2021)                            |
| Connectivity            | WIFI                                 |
| Dimensions (mm) LxWxH   | 85x45x22                             |
| Frequency of Use        | normal                               |
| Guarantee               | According to legal warranty: 3 years |
| Maximum intensity (A)   | 10                                   |
| IP                      | IP20                                 |
| Material                | Plastic                              |
| Number of channels      | 1                                    |
| Temperature range       | -20°F ~ +40°F                        |
| Control system          | SMART WIFI                           |
| Nominal Voltage (V)     | 12-24                                |
| Key                     | Monochrome                           |
| Outdoor Use             | No                                   |
| Service life (h)        | 25,000                               |