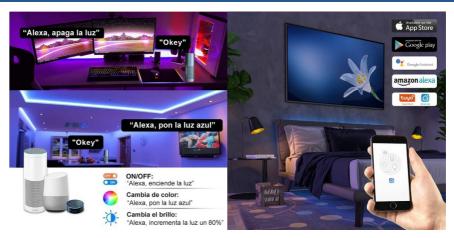

#### Ref. B1645-MONO

Smart+ LED Controller for controlling monochrome 12/24V luminaires and LED strips. It uses smart WiFi connection and PWM control technology. It has 1 channel, maximum 10A. When connected to the Wi-Fi router, the user can use a smartphone to remotely control the light from anywhere through the app. The app allows for brightness adjustment, timer, scene, and many more features. For control and synchronization, simply download the app on iOS / Android on your mobile device or tablet. It is compatible with Amazon Alexa skills for voice control. Compatible with your APP. Monochrome WIFI Amazon Alexa 1 Chronicles 10 IP20