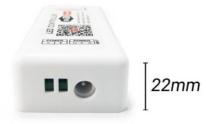

### **Product data**

| Certs                   | CE, ROHS                             |
|-------------------------|--------------------------------------|
| Energy efficiency class | A+ (2021)                            |
| Connectivity            | WIFI                                 |
| Dimensions (mm) LxWxH   | 85x45x22                             |
| Frequency of Use        | normal                               |
| Guarantee               | According to legal warranty: 3 years |
| Maximum intensity (A)   | 10                                   |
| IP                      | IP20                                 |
| Material                | Plastic                              |
| Number of channels      | 1                                    |
| Temperature range       | -20°F ~ +40°F                        |
| Control system          | SMART WIFI                           |
| Nominal Voltage (V)     | 12-24                                |
| Key                     | Monochrome                           |
| Outdoor Use             | No                                   |
| Service life (h)        | 25,000                               |

## 85mm

45mm