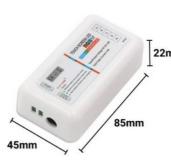

## Product data

| Certs                   | CE, ROHS                             |
|-------------------------|--------------------------------------|
| Energy efficiency class | A+ (2021)                            |
| Dimensions (mm) LxWxH   | 85x45x23                             |
| Frequency of Use        | normal                               |
| Guarantee               | According to legal warranty: 3 years |
| IP                      | IP20                                 |
| Material                | Plastic                              |
| Maximum power (W)       | 576                                  |
| Nominal Voltage (V)     | 12-24                                |
| Key                     | RGB-W                                |
| Outdoor Use             | No                                   |