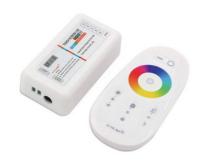

## Controller + remote control LED RGBW 12/24V 4 channels

LED Controller that allows you to control 12/24V RGBW LED strips and devices with a single controller. Touch remote control included. High-performance RGBW LED controller with advanced PWM control technology, managing RGBW LED luminaires with 4 channels (R G B W). Maximum 6A per channel. The app allows adjusting up to 640,000 colors, brightness dimming, etc. Includes 2.4G remote control (Batteries not included). 50,000 hours of lifespan. The White channel (W) is only selectable from pre-programmed MODES RGBW RF 4CH