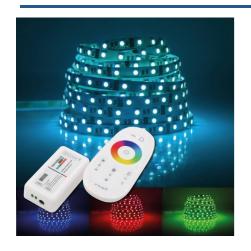

## Controller + remote control LED RGBW 12/24V 4 channels

LED Controller that allows you to control 12/24V RGBW LED strips and devices with a single controller. Touch remote control included. High-performance RGBW LED controller with advanced PWM control technology, managing RGBW LED luminaires with 4 channels (R G B W). Maximum 6A per channel. The app allows adjusting up to 640,000 colors, brightness dimming, etc. Includes 2.4G remote control (Batteries not included). 50,000 hours of lifespan. The White channel (W) is only selectable from pre-programmed MODES RGBW RF 4CH