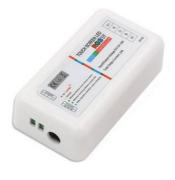

## Controller + remote control LED RGBW 12/24V 4 channels

LED Controller that allows you to control 12/24V RGBW LED strips and devices with a single controller. Touch remote control included. High-performance RGBW LED controller with advanced PWM control technology, managing RGBW LED luminaires with 4 channels (R G B W). Maximum 6A per channel. The app allows adjusting up to 640,000 colors, brightness dimming, etc. Includes 2.4G remote control (Batteries not included). 50,000 hours of lifespan. The White channel (W) is only selectable from pre-programmed MODES RGBW RF 4CH