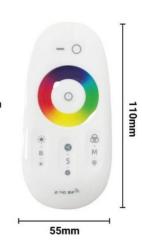

## Controller + remote control LED RGBW 12/24V 4 channels

LED Controller that allows you to control 12/24V RGBW LED strips and devices with a single controller. Touch remote control included. High-performance RGBW LED controller with advanced PWM control technology, managing RGBW LED luminaires with 4 channels (R G B W). Maximum 6A per channel. The app allows adjusting up to 640,000 colors, brightness dimming, etc. Includes 2.4G remote control (Batteries not included). 50,000 hours of lifespan. The White channel (W) is only selectable from pre-programmed MODES RGBW RF 4CH