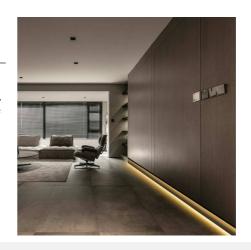

## Ref. BPERFALP023-R2

Recessed aluminum profile wall-mounted baseboard for indirect lighting, marking and indicating paths, decoration, for stairs, hallways, etc. Available in a two-meter bar. Perfect for mounting LED strips up to 10mm wide PCB. Made of aluminum with dimensions of 14x68mm and a length of 2 meters. The diffuser is included\*