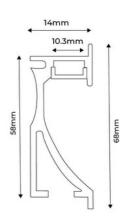

## **Product data**

| Certs                 | CE, ROHS                             |
|-----------------------|--------------------------------------|
| Dimensions (mm) LxWxH | 2000 times 14 times 68               |
| Guarantee             | According to legal warranty: 3 years |
| IP                    | IP20                                 |
| Material              | Aluminum                             |
| Assembly              | Surface                              |
| Outdoor Use           | No                                   |