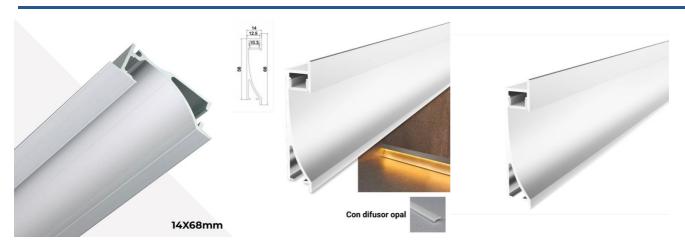

## Recessed profile wall washer socket 14x68mm (2mt)

## Ref. BPERFALP023-R2

Recessed aluminum profile wall-mounted baseboard for indirect lighting, marking and indicating paths, decoration, for stairs, hallways, etc. Available in a two-meter bar. Perfect for mounting LED strips up to 10mm wide PCB. Made of aluminum with dimensions of 14x68mm and a length of 2 meters. The diffuser is included\*

## **Product data**

| Certs                 | CE, ROHS                             |
|-----------------------|--------------------------------------|
| Dimensions (mm) LxWxH | 2000 times 14 times 68               |
| Guarantee             | According to legal warranty: 3 years |
| IP                    | IP20                                 |
| Material              | Aluminum                             |
| Assembly              | Surface                              |
| Outdoor Use           | No                                   |