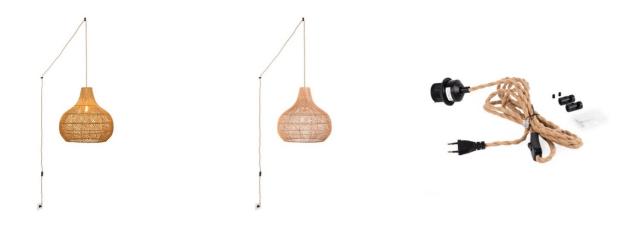

## Wicker pendant lamp "Samoa" with switch and socket

The "Samoa" hanging lamp of large dimensions, handcrafted from durable and resistant wicker fibers. Its weaving allows light to be projected harmoniously, creating warm and inviting environments. Includes a 3.38 m long cable with a switch, plug, and two decentralizing hooks, allowing for custom installation and adjustment. In addition, it has three cable options (white, black, and natural rope) for you to choose the one that best fits your environment. \*\*Accepts E27 bulb (not included)\*\*

## Product data

| Housing color         | White (use), Black (use), Rope (use)            |
|-----------------------|-------------------------------------------------|
| Connection            | Plug                                            |
| Сар                   | E27                                             |
| Certs                 | CE, ROHS                                        |
| Dimensions (mm) LxWxH | Screen: 590mm x Ø550mm Cable: 3385mm            |
| Style                 | Natural                                         |
| Guarantee             | 10 years                                        |
| IP                    | IP20                                            |
| Material              | Willow                                          |
| Assembly              | Suspension                                      |
| Nominal Voltage (V)   | 220 - 240 V AC                                  |
| Outdoor Use           | No                                              |
| Recommended Use       | Dining room, Commerce, Restaurants, Living room |