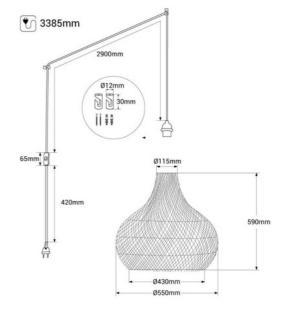

## Wicker pendant lamp "Samoa" with switch and socket

The "Samoa" hanging lamp of large dimensions, handcrafted from durable and resistant wicker fibers. Its weaving allows light to be projected harmoniously, creating warm and inviting environments. Includes a 3.38 m long cable with a switch, plug, and two decentralizing hooks, allowing for custom installation and adjustment. In addition, it has three cable options (white, black, and natural rope) for you to choose the one that best fits your environment. \*\*Accepts E27 bulb (not included)\*\*

## Product data

| Housing color         | White (use), Black (use), Rope (use)            |
|-----------------------|-------------------------------------------------|
| Connection            | Plug                                            |
| Сар                   | E27                                             |
| Certs                 | CE, ROHS                                        |
| Dimensions (mm) LxWxH | Screen: 590mm x Ø550mm Cable: 3385mm            |
| Style                 | Natural                                         |
| Guarantee             | 10 years                                        |
| IP                    | IP20                                            |
| Material              | Willow                                          |
| Assembly              | Suspension                                      |
| Nominal Voltage (V)   | 220 - 240 V AC                                  |
| Outdoor Use           | No                                              |
| Recommended Use       | Dining room, Commerce, Restaurants, Living room |