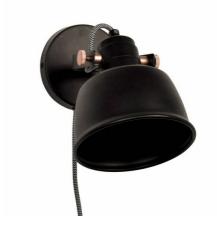

## KUKKA" interior wall light with switch and socket

The indoor wall sconces with plug and switch, from the Kukka lamp family, are designed to match the Nordic decorating trend. An adaptable angle wall lamp, perfect as a decorative lamp for the bedroom, living room, or for decorating restaurants, studios, hotels, shops, etc. With E14 socket and a maximum power of 60W, the bulb is not included. Made of aluminum with a braided cable in black and white. Dimensions are 150mm in width, 180mm in height, and 280mm in depth. Exclusive for indoor use with an IP20 protection rating. \*\*E14 bulb not included\*\*

## **Product data**

| Housing color                   | White (use), Black (use)             |
|---------------------------------|--------------------------------------|
| Connection                      | Plug                                 |
| Opening angle (°)               | 180                                  |
| Cap                             | E14                                  |
| Certs                           | CE, ROHS                             |
| Dimensions (mm) LxWxH           | 150x180x280                          |
| Style                           | Vintage                              |
| Frequency (Hz)                  | 50 - 60                              |
| Guarantee                       | According to legal warranty: 3 years |
| IP                              | IP20                                 |
| Material                        | Metal                                |
| Assembly                        | Surface                              |
| Orientable                      | Yes                                  |
| Sensor                          | No                                   |
|                                 |                                      |
| Nominal Voltage (V)             | 230V-AC                              |
| Nominal Voltage (V) Outdoor Use | 230V-AC<br>No                        |