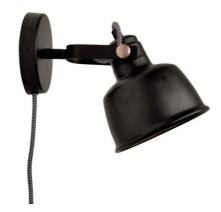

## KUKKA" interior wall light with switch and socket

The indoor wall sconces with plug and switch, from the Kukka lamp family, are designed to match the Nordic decorating trend. An adaptable angle wall lamp, perfect as a decorative lamp for the bedroom, living room, or for decorating restaurants, studios, hotels, shops, etc. With E14 socket and a maximum power of 60W, the bulb is not included. Made of aluminum with a braided cable in black and white. Dimensions are 150mm in width, 180mm in height, and 280mm in depth. Exclusive for indoor use with an IP20 protection rating. \*\*E14 bulb not included\*\*

## **Product data**

| Housing color                   | White (use), Black (use)             |
|---------------------------------|--------------------------------------|
| Connection                      | Plug                                 |
| Opening angle (°)               | 180                                  |
| Cap                             | E14                                  |
| Certs                           | CE, ROHS                             |
| Dimensions (mm) LxWxH           | 150x180x280                          |
| Style                           | Vintage                              |
| Frequency (Hz)                  | 50 - 60                              |
| Guarantee                       | According to legal warranty: 3 years |
| IP                              | IP20                                 |
| Material                        | Metal                                |
| Assembly                        | Surface                              |
| Orientable                      | Yes                                  |
| Sensor                          | No                                   |
|                                 |                                      |
| Nominal Voltage (V)             | 230V-AC                              |
| Nominal Voltage (V) Outdoor Use | 230V-AC<br>No                        |