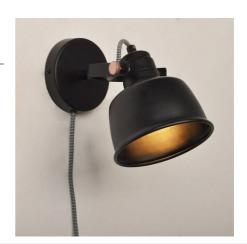

## KUKKA" interior wall light with switch and socket

The indoor wall sconces with plug and switch, from the Kukka lamp family, are designed to match the Nordic decorating trend. An adaptable angle wall lamp, perfect as a decorative lamp for the bedroom, living room, or for decorating restaurants, studios, hotels, shops, etc. With E14 socket and a maximum power of 60W, the bulb is not included. Made of aluminum with a braided cable in black and white. Dimensions are 150mm in width, 180mm in height, and 280mm in depth. Exclusive for indoor use with an IP20 protection rating. \*\*E14 bulb not included\*\*

## **Product data**

| Housing color                   | White (use), Black (use)             |
|---------------------------------|--------------------------------------|
| Connection                      | Plug                                 |
| Opening angle (°)               | 180                                  |
| Cap                             | E14                                  |
| Certs                           | CE, ROHS                             |
| Dimensions (mm) LxWxH           | 150x180x280                          |
| Style                           | Vintage                              |
| Frequency (Hz)                  | 50 - 60                              |
| Guarantee                       | According to legal warranty: 3 years |
| IP                              | IP20                                 |
| Material                        | Metal                                |
| Assembly                        | Surface                              |
| Orientable                      | Yes                                  |
| Sensor                          | No                                   |
|                                 |                                      |
| Nominal Voltage (V)             | 230V-AC                              |
| Nominal Voltage (V) Outdoor Use | 230V-AC<br>No                        |