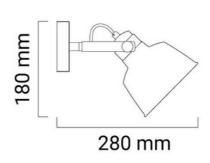

## KUKKA" interior wall light with switch and socket

The indoor wall sconces with plug and switch, from the Kukka lamp family, are designed to match the Nordic decorating trend. An adaptable angle wall lamp, perfect as a decorative lamp for the bedroom, living room, or for decorating restaurants, studios, hotels, shops, etc. With E14 socket and a maximum power of 60W, the bulb is not included. Made of aluminum with a braided cable in black and white. Dimensions are 150mm in width, 180mm in height, and 280mm in depth. Exclusive for indoor use with an IP20 protection rating. \*\*E14 bulb not included\*\*

## **Product data**

| Housing color                   | White (use), Black (use)             |
|---------------------------------|--------------------------------------|
| Connection                      | Plug                                 |
| Opening angle (°)               | 180                                  |
| Cap                             | E14                                  |
| Certs                           | CE, ROHS                             |
| Dimensions (mm) LxWxH           | 150x180x280                          |
| Style                           | Vintage                              |
| Frequency (Hz)                  | 50 - 60                              |
| Guarantee                       | According to legal warranty: 3 years |
| IP                              | IP20                                 |
| Material                        | Metal                                |
| Assembly                        | Surface                              |
| Orientable                      | Yes                                  |
| Sensor                          | No                                   |
|                                 |                                      |
| Nominal Voltage (V)             | 230V-AC                              |
| Nominal Voltage (V) Outdoor Use | 230V-AC<br>No                        |