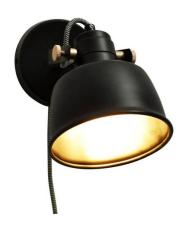

## KUKKA" interior wall light with switch and socket

The indoor wall sconces with plug and switch, from the Kukka lamp family, are designed to match the Nordic decorating trend. An adaptable angle wall lamp, perfect as a decorative lamp for the bedroom, living room, or for decorating restaurants, studios, hotels, shops, etc. With E14 socket and a maximum power of 60W, the bulb is not included. Made of aluminum with a braided cable in black and white. Dimensions are 150mm in width, 180mm in height, and 280mm in depth. Exclusive for indoor use with an IP20 protection rating. \*\*E14 bulb not included\*\*

## **Product data**

| Housing color                   | White (use), Black (use)             |
|---------------------------------|--------------------------------------|
| Connection                      | Plug                                 |
| Opening angle (°)               | 180                                  |
| Cap                             | E14                                  |
| Certs                           | CE, ROHS                             |
| Dimensions (mm) LxWxH           | 150x180x280                          |
| Style                           | Vintage                              |
| Frequency (Hz)                  | 50 - 60                              |
| Guarantee                       | According to legal warranty: 3 years |
| IP                              | IP20                                 |
| Material                        | Metal                                |
| Assembly                        | Surface                              |
| Orientable                      | Yes                                  |
| Sensor                          | No                                   |
|                                 |                                      |
| Nominal Voltage (V)             | 230V-AC                              |
| Nominal Voltage (V) Outdoor Use | 230V-AC<br>No                        |