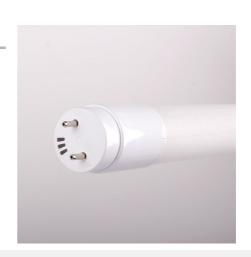

## Ref. B4015-150-CAR

LED Tube T8 150cm for Butcher Shops. 22W high-efficiency LED tube. Provides a pink light to highlight meat products. This enhances and provides freshness to the red of the meat. Make your meat more succulent and increase your sales. Perfect for installation in refrigerated displays and all areas where products are displayed, suitable for illuminating butcher shops, supermarkets, and large surfaces. No strobe effect. High-performance and efficient LED chip, uniform lighting of over 300 degrees. Lightweight and durable solution. Made of high-quality nano plastic and ABS. The LED Tube with pink light enhances the color of meat, giving it a fresh appearance and making the product more tempting. The high color rendering index naturally displays the true color. For meat lighting, LED fixtures are specially designed to enhance color and highlight the freshness of the product. This range of LED lamps is perfect for butcher shops, rodizios, gourmet stores, among other businesses.