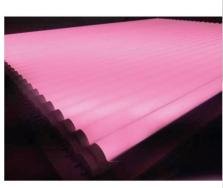

## Ref. B4015-150-CAR

LED Tube T8 150cm for Butcher Shops. 22W high-efficiency LED tube. Provides a pink light to highlight meat products. This enhances and provides freshness to the red of the meat. Make your meat more succulent and increase your sales. Perfect for installation in refrigerated displays and all areas where products are displayed, suitable for illuminating butcher shops, supermarkets, and large surfaces. No strobe effect. High-performance and efficient LED chip, uniform lighting of over 300 degrees. Lightweight and durable solution. Made of high-quality nano plastic and ABS. The LED Tube with pink light enhances the color of meat, giving it a fresh appearance and making the product more tempting. The high color rendering index naturally displays the true color. For meat lighting, LED fixtures are specially designed to enhance color and highlight the freshness of the product. This range of LED lamps is perfect for butcher shops, rodizios, gourmet stores, among other businesses.