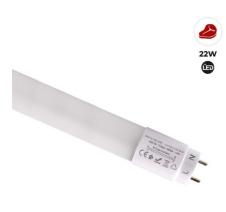

## LED tube T8 special butcher's shop 150cm 22W

## Ref. B4015-150-CAR

LED Tube T8 150cm for Butcher Shops. 22W high-efficiency LED tube. Provides a pink light to highlight meat products. This enhances and provides freshness to the red of the meat. Make your meat more succulent and increase your sales. Perfect for installation in refrigerated displays and all areas where products are displayed, suitable for illuminating butcher shops, supermarkets, and large surfaces. No strobe effect. High-performance and efficient LED chip, uniform lighting of over 300 degrees. Lightweight and durable solution. Made of high-quality nano plastic and ABS. The LED Tube with pink light enhances the color of meat, giving it a fresh appearance and making the product more tempting. The high color rendering index naturally displays the true color. For meat lighting, LED fixtures are specially designed to enhance color and highlight the freshness of the product. This range of LED lamps is perfect for butcher shops, rodizios, gourmet stores, among other businesses.