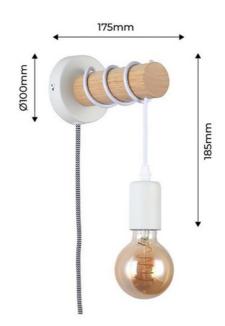

## Wooden wall light with switch and plug "MILA".

Wooden Wall Mounts in retro style. Wall lamp with a practical braided cord, in black and white, and a cord with a switch for conveniently turning the lamp on and off. Made with wood and aluminum, offering a retro minimalist style for any indoor space in the home or business. With IP20 protection rating, the wall sconce is for indoor use only. It is mainly used for lighting hallways, bedrooms, restaurants, study rooms, cafes, hotels, etc. The cable allows for customizable height by winding it around the wooden cylindrical structure. With an E27 socket, the E27 bulb is not included. Ideal for filament bulbs, providing a retro style to the lamp.

## **Product data**

| Case color            | White (use), Black (use)          |
|-----------------------|-----------------------------------|
| Connection            | Plug                              |
| Сар                   | E27                               |
| Certs                 | CE, ROHS                          |
| Dimensions (mm) LxWxH | 175xØ100x185                      |
| Style                 | Nordic                            |
| Frequency (Hz)        | 50 - 60                           |
| IP                    | IP20                              |
| Material              | Aluminum, Wood                    |
| Assembly              | Surface                           |
| Orientable            | No                                |
| Nominal Voltage (V)   | 220-240 volts alternating current |
| Outdoor Use           | No                                |