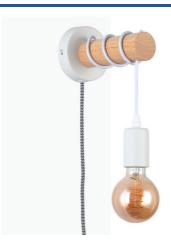

## Wooden wall light with switch and plug "MILA".

Wooden Wall Mounts in retro style. Wall lamp with a practical braided cord, in black and white, and a cord with a switch for conveniently turning the lamp on and off. Made with wood and aluminum, offering a retro minimalist style for any indoor space in the home or business. With IP20 protection rating, the wall sconce is for indoor use only. It is mainly used for lighting hallways, bedrooms, restaurants, study rooms, cafes, hotels, etc. The cable allows for customizable height by winding it around the wooden cylindrical structure. With an E27 socket, the E27 bulb is not included. Ideal for filament bulbs, providing a retro style to the lamp.

## **Product data**

| Case color            | White (use), Black (use)          |
|-----------------------|-----------------------------------|
| Connection            | Plug                              |
| Сар                   | E27                               |
| Certs                 | CE, ROHS                          |
| Dimensions (mm) LxWxH | 175xØ100x185                      |
| Style                 | Nordic                            |
| Frequency (Hz)        | 50 - 60                           |
| IP                    | IP20                              |
| Material              | Aluminum, Wood                    |
| Assembly              | Surface                           |
| Orientable            | No                                |
| Nominal Voltage (V)   | 220-240 volts alternating current |
| Outdoor Use           | No                                |

## **Product variants**

Reference Attributes

LM135-EU-B Case color : White (use)

LM135-EU-N Case color : Black (use)