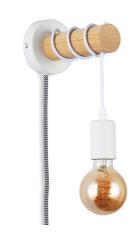

## Wooden wall light with switch and plug "MILA".

Wooden Wall Mounts in retro style. Wall lamp with a practical braided cord, in black and white, and a cord with a switch for conveniently turning the lamp on and off. Made with wood and aluminum, offering a retro minimalist style for any indoor space in the home or business. With IP20 protection rating, the wall sconce is for indoor use only. It is mainly used for lighting hallways, bedrooms, restaurants, study rooms, cafes, hotels, etc. The cable allows for customizable height by winding it around the wooden cylindrical structure. With an E27 socket, the E27 bulb is not included. Ideal for filament bulbs, providing a retro style to the lamp.

## **Product data**

| Case color            | White (use), Black (use)          |
|-----------------------|-----------------------------------|
| Connection            | Plug                              |
| Сар                   | E27                               |
| Certs                 | CE, ROHS                          |
| Dimensions (mm) LxWxH | 175xØ100x185                      |
| Style                 | Nordic                            |
| Frequency (Hz)        | 50 - 60                           |
| IP                    | IP20                              |
| Material              | Aluminum, Wood                    |
| Assembly              | Surface                           |
| Orientable            | No                                |
| Nominal Voltage (V)   | 220-240 volts alternating current |
| Outdoor Use           | No                                |

## **Product variants**

Reference Attributes

LM135-EU-B Case color : White (use)

LM135-EU-N Case color : Black (use)