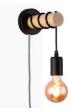

## **Product variants**

Reference Attributes

LM135-EU-B Case color : White (use)

LM135-EU-N Case color : Black (use)