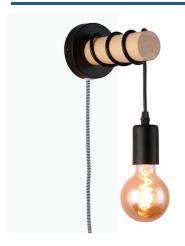

## Wooden wall light with switch and plug "MILA".

Wooden Wall Mounts in retro style. Wall lamp with a practical braided cord, in black and white, and a cord with a switch for conveniently turning the lamp on and off. Made with wood and aluminum, offering a retro minimalist style for any indoor space in the home or business. With IP20 protection rating, the wall sconce is for indoor use only. It is mainly used for lighting hallways, bedrooms, restaurants, study rooms, cafes, hotels, etc. The cable allows for customizable height by winding it around the wooden cylindrical structure. With an E27 socket, the E27 bulb is not included. Ideal for filament bulbs, providing a retro style to the lamp.

## **Product data**

| Case color            | White (use), Black (use)          |
|-----------------------|-----------------------------------|
| Connection            | Plug                              |
| Сар                   | E27                               |
| Certs                 | CE, ROHS                          |
| Dimensions (mm) LxWxH | 175xØ100x185                      |
| Style                 | Nordic                            |
| Frequency (Hz)        | 50 - 60                           |
| IP                    | IP20                              |
| Material              | Aluminum, Wood                    |
| Assembly              | Surface                           |
| Orientable            | No                                |
| Nominal Voltage (V)   | 220-240 volts alternating current |
| Outdoor Use           | No                                |

## **Product variants**

Reference Attributes

LM135-EU-B Case color : White (use)

LM135-EU-N Case color : Black (use)