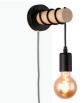

## **Product variants**

Reference Attributes

LM135-EU-B Case color : White (use)

LM135-EU-N Case color : Black (use)