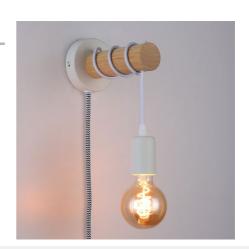

## Wooden wall light with switch and plug "MILA".

Wooden Wall Mounts in retro style. Wall lamp with a practical braided cord, in black and white, and a cord with a switch for conveniently turning the lamp on and off. Made with wood and aluminum, offering a retro minimalist style for any indoor space in the home or business. With IP20 protection rating, the wall sconce is for indoor use only. It is mainly used for lighting hallways, bedrooms, restaurants, study rooms, cafes, hotels, etc. The cable allows for customizable height by winding it around the wooden cylindrical structure. With an E27 socket, the E27 bulb is not included. Ideal for filament bulbs, providing a retro style to the lamp.

## **Product data**

| Case color            | White (use), Black (use)          |
|-----------------------|-----------------------------------|
| Connection            | Plug                              |
| Сар                   | E27                               |
| Certs                 | CE, ROHS                          |
| Dimensions (mm) LxWxH | 175xØ100x185                      |
| Style                 | Nordic                            |
| Frequency (Hz)        | 50 - 60                           |
| IP                    | IP20                              |
| Material              | Aluminum, Wood                    |
| Assembly              | Surface                           |
| Orientable            | No                                |
| Nominal Voltage (V)   | 220-240 volts alternating current |
| Outdoor Use           | No                                |

## **Product variants**

Reference Attributes

LM135-EU-B Case color : White (use)

LM135-EU-N Case color : Black (use)