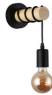

## Rustic wooden wall light "MILA".

Rustic and vintage design wall sconces that combine solid light wood with an aluminum base, creating a robust, eyecatching, and elegant appearance. Exclusive for indoor use, with an IP20 protection rating. Featuring a geometric design and a perfect minimalist retro style for any home or business. Widely used in the decoration of hallways, bedrooms, staircases, living rooms, restaurants, study rooms, cafés, hotels, etc. The wall sconce features a flexible cord that allows you to customize the height by wrapping it around the wooden cylindrical structure, with a maximum height of 15cm. It integrates an E27 socket, the bulb is not included. We recommend using filament or Edison bulbs to complete the retro style of the lamp.

## **Product variants**

Reference Attributes

LM135-B Housing color: White (use)

LM135-N Housing color: Black (use)