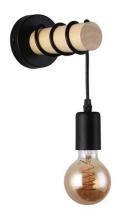

## Rustic wooden wall light "MILA".

Rustic and vintage design wall sconces that combine solid light wood with an aluminum base, creating a robust, eyecatching, and elegant appearance. Exclusive for indoor use, with an IP20 protection rating. Featuring a geometric design and a perfect minimalist retro style for any home or business. Widely used in the decoration of hallways, bedrooms, staircases, living rooms, restaurants, study rooms, cafés, hotels, etc. The wall sconce features a flexible cord that allows you to customize the height by wrapping it around the wooden cylindrical structure, with a maximum height of 15cm. It integrates an E27 socket, the bulb is not included. We recommend using filament or Edison bulbs to complete the retro style of the lamp.

## **Product variants**

Reference Attributes

LM135-B Housing color: White (use)

LM135-N Housing color: Black (use)