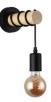

## Rustic wooden wall light "MILA".

Rustic and vintage design wall sconces that combine solid light wood with an aluminum base, creating a robust, eyecatching, and elegant appearance. Exclusive for indoor use, with an IP20 protection rating. Featuring a geometric design and a perfect minimalist retro style for any home or business. Widely used in the decoration of hallways, bedrooms, staircases, living rooms, restaurants, study rooms, cafés, hotels, etc. The wall sconce features a flexible cord that allows you to customize the height by wrapping it around the wooden cylindrical structure, with a maximum height of 15cm. It integrates an E27 socket, the bulb is not included. We recommend using filament or Edison bulbs to complete the retro style of the lamp.

## **Product variants**

Reference Attributes

LM135-B Housing color: White (use)

LM135-N Housing color: Black (use)