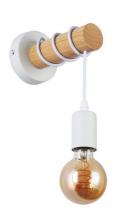

## Rustic wooden wall light "MILA".

Rustic and vintage design wall sconces that combine solid light wood with an aluminum base, creating a robust, eyecatching, and elegant appearance. Exclusive for indoor use, with an IP20 protection rating. Featuring a geometric design and a perfect minimalist retro style for any home or business. Widely used in the decoration of hallways, bedrooms, staircases, living rooms, restaurants, study rooms, cafés, hotels, etc. The wall sconce features a flexible cord that allows you to customize the height by wrapping it around the wooden cylindrical structure, with a maximum height of 15cm. It integrates an E27 socket, the bulb is not included. We recommend using filament or Edison bulbs to complete the retro style of the lamp.

## **Product variants**

Reference Attributes

LM135-B Housing color: White (use)

LM135-N Housing color: Black (use)