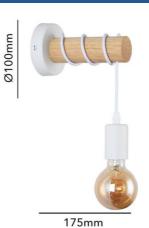

## Rustic wooden wall light "MILA".

Rustic and vintage design wall sconces that combine solid light wood with an aluminum base, creating a robust, eyecatching, and elegant appearance. Exclusive for indoor use, with an IP20 protection rating. Featuring a geometric design and a perfect minimalist retro style for any home or business. Widely used in the decoration of hallways, bedrooms, staircases, living rooms, restaurants, study rooms, cafés, hotels, etc. The wall sconce features a flexible cord that allows you to customize the height by wrapping it around the wooden cylindrical structure, with a maximum height of 15cm. It integrates an E27 socket, the bulb is not included. We recommend using filament or Edison bulbs to complete the retro style of the lamp.

## **Product data**

| Housing color         | White (use), Black (use)             |
|-----------------------|--------------------------------------|
| Cap                   | E27                                  |
| Certs                 | CE, ROHS                             |
| Dimensions (mm) LxWxH | 175xØ100x185                         |
| Style                 | Nordic                               |
| Frequency (Hz)        | 50 - 60                              |
| Frequency of Use      | normal                               |
| Guarantee             | According to legal warranty: 3 years |
| IP                    | IP20                                 |
| Assembly              | Surface                              |
| Orientable            | No                                   |
| Nominal Voltage (V)   | 220-240 volts alternating current    |
| Outdoor Use           | No                                   |

## **Product variants**

Reference Attributes

LM135-B Housing color: White (use)

LM135-N Housing color: Black (use)