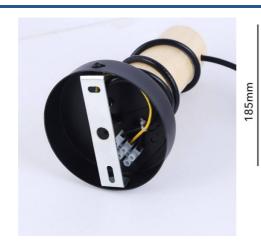

## **Product data**

| Housing color         | White (use), Black (use)             |
|-----------------------|--------------------------------------|
| Cap                   | E27                                  |
| Certs                 | CE, ROHS                             |
| Dimensions (mm) LxWxH | 175xØ100x185                         |
| Style                 | Nordic                               |
| Frequency (Hz)        | 50 - 60                              |
| Frequency of Use      | normal                               |
| Guarantee             | According to legal warranty: 3 years |
| IP                    | IP20                                 |
| Assembly              | Surface                              |
| Orientable            | No                                   |
| Nominal Voltage (V)   | 220-240 volts alternating current    |
| Outdoor Use           | No                                   |

185mm