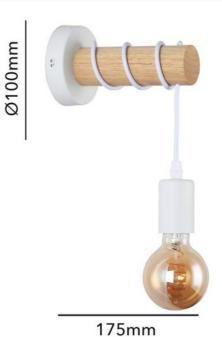

## Rustic wooden wall light "MILA".

Rustic and vintage design wall sconces that combine solid light wood with an aluminum base, creating a robust, eyecatching, and elegant appearance. Exclusive for indoor use, with an IP20 protection rating. Featuring a geometric design and a perfect minimalist retro style for any home or business. Widely used in the decoration of hallways, bedrooms, staircases, living rooms, restaurants, study rooms, cafés, hotels, etc. The wall sconce features a flexible cord that allows you to customize the height by wrapping it around the wooden cylindrical structure, with a maximum height of 15cm. It integrates an E27 socket, the bulb is not included. We recommend using filament or Edison bulbs to complete the retro style of the lamp.

## **Product data**

| Housing color         | White (use), Black (use)             |
|-----------------------|--------------------------------------|
| Cap                   | E27                                  |
| Certs                 | CE, ROHS                             |
| Dimensions (mm) LxWxH | 175xØ100x185                         |
| Style                 | Nordic                               |
| Frequency (Hz)        | 50 - 60                              |
| Frequency of Use      | normal                               |
| Guarantee             | According to legal warranty: 3 years |
| IP                    | IP20                                 |
| Assembly              | Surface                              |
| Orientable            | No                                   |
| Nominal Voltage (V)   | 220-240 volts alternating current    |
| Outdoor Use           | No                                   |

185mm