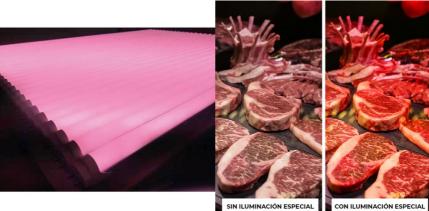

## Ref. B4015-60-CAR

LED Tube T8 60cm Special for Butcheries. 9W consumption LED tube, equivalent to 18W of fluorescent tubes. They provide a pink light to enhance the colors of meat products. Thanks to its lighting, we manage to highlight and offer a freshness to the red of the meat. Increase your sales by providing a more succulent and eye-catching meat for the customer, boosting your sales. High-performance and efficiency chip Sanan 2835. Up to 95% efficiency with uniform lighting of over 300 degrees. No stroboscopic effect. Lightweight and safe solution made from high-quality nano plastic and ABS. Perfect for placing in refrigerated areas and all zones where products are displayed, both for illuminating butcher shops, supermarkets, and large surfaces.