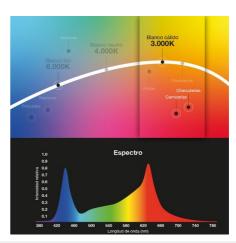

## Product data

| Light temperature      | Butcher shop                          |
|------------------------|---------------------------------------|
| Opening angle (°)      | 300                                   |
| Сар                    | G13                                   |
| Certs                  | CE, ROHS                              |
| CRI                    | 80-85                                 |
| Dimensions (mm) LxWxH  | 589                                   |
| Dimmable               | No                                    |
| Efficiency (Lm/w)      | 90                                    |
| Guarantee              | According to legal warranty: 3 years  |
| Fresh produce lighting | yes                                   |
| IP                     | IP20                                  |
| Lumens (Lm)            | 894                                   |
| Nominal Voltage (V)    | 230                                   |
| Кеу                    | Rose                                  |
| UGR                    | No                                    |
| Recommended Use        | Butcher shops, Fresh product lighting |
| Service life (h)       | 25,000                                |