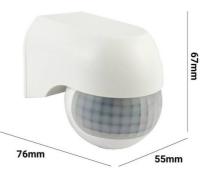

## Ref. SP15B

Adjustable Infrared Motion Detector (PIR) for indoor or outdoor wall mounting, with an IP44 protection rating. The infrared sensor detects when someone enters its field at an angle of 180 degrees, with a range of 12 meters and a maximum load capacity of 1000W (Energy-saving bulbs) and 2000W (Incandescent). Infrared sensor capable of identifying light at night and during the day, allowing for adjustments to the delay time and the amount of lux for its operation. Adjustable. 220-240V/AC Max. 1000W (Energy Saving Bulbs); 2000W (Incandescent). 55x76x67mm  $\angle$  180° IP44  $\Leftrightarrow$  12m PIR

## Product data

| Detection angle (°)   | 180                                  |
|-----------------------|--------------------------------------|
| Certs                 | CE, ROHS                             |
| Connectivity          | PIR                                  |
| Dimensions (mm) LxWxH | 55x67x76                             |
| Frequency (Hz)        | 50 - 60                              |
| Guarantee             | According to legal warranty: 3 years |
| IP                    | IP44                                 |
| Assembly              | Surface                              |
| Orientable            | Yes                                  |
| Maximum power (W)     | 2000W                                |
| Detection range (m)   | max. 12m                             |
| Temperature range     | -20°F ~ +40°F                        |
| Nominal Voltage (V)   | 230                                  |
|                       |                                      |