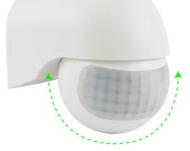

## Ref. SP15B

Adjustable Infrared Motion Detector (PIR) for indoor or outdoor wall mounting, with an IP44 protection rating. The infrared sensor detects when someone enters its field at an angle of 180 degrees, with a range of 12 meters and a maximum load capacity of 1000W (Energy-saving bulbs) and 2000W (Incandescent). Infrared sensor capable of identifying light at night and during the day, allowing for adjustments to the delay time and the amount of lux for its operation. Adjustable. 220-240V/AC Max. 1000W (Energy Saving Bulbs); 2000W (Incandescent). 55x76x67mm  $\angle$  180° IP44  $\Leftrightarrow$  12m PIR