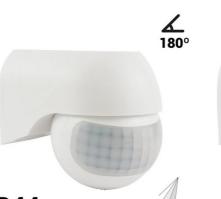

IP44

Max. 12m

## Ref. SP15B

Adjustable Infrared Motion Detector (PIR) for indoor or outdoor wall mounting, with an IP44 protection rating. The infrared sensor detects when someone enters its field at an angle of 180 degrees, with a range of 12 meters and a maximum load capacity of 1000W (Energy-saving bulbs) and 2000W (Incandescent). Infrared sensor capable of identifying light at night and during the day, allowing for adjustments to the delay time and the amount of lux for its operation. Adjustable. 220-240V/AC Max. 1000W (Energy Saving Bulbs); 2000W (Incandescent). 55x76x67mm  $\angle$  180° IP44  $\Leftrightarrow$  12m PIR