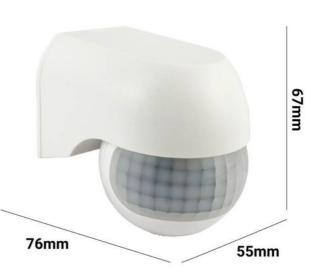

## Ref. SP15B

Adjustable Infrared Motion Detector (PIR) for indoor or outdoor wall mounting, with an IP44 protection rating. The infrared sensor detects when someone enters its field at an angle of 180 degrees, with a range of 12 meters and a maximum load capacity of 1000W (Energy-saving bulbs) and 2000W (Incandescent). Infrared sensor capable of identifying light at night and during the day, allowing for adjustments to the delay time and the amount of lux for its operation. Adjustable. 220-240V/AC Max. 1000W (Energy Saving Bulbs); 2000W (Incandescent). 55x76x67mm  $\angle$  180° IP44  $\Leftrightarrow$  12m PIR

## Product data

| Detection angle (°)   | 180                                  |
|-----------------------|--------------------------------------|
| Certs                 | CE, ROHS                             |
| Connectivity          | PIR                                  |
| Dimensions (mm) LxWxH | 55x67x76                             |
| Frequency (Hz)        | 50 - 60                              |
| Guarantee             | According to legal warranty: 3 years |
| IP                    | IP44                                 |
| Assembly              | Surface                              |
| Orientable            | Yes                                  |
| Maximum power (W)     | 2000W                                |
| Detection range (m)   | max. 12m                             |
| Temperature range     | -20°F ~ +40°F                        |
| Nominal Voltage (V)   | 230                                  |
|                       |                                      |