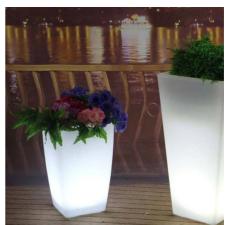

## Ref. MU3006

The LED RGBW planter for outdoor use is ideal for adding lighting and style to any area without the need for wires. This portable planter, rechargeable via USB connection, is made of durable resin and is resistant to both impacts and adverse weather conditions. Thanks to its advanced technology, you can modify the color and intensity of the light using a remote control, making it perfectly adaptable for any type of environment or celebration. \*\* Includes remote control and USB charger\*\*