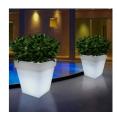

## Ref. MU3006

The LED RGBW planter for outdoor use is ideal for adding lighting and style to any area without the need for wires. This portable planter, rechargeable via USB connection, is made of durable resin and is resistant to both impacts and adverse weather conditions. Thanks to its advanced technology, you can modify the color and intensity of the light using a remote control, making it perfectly adaptable for any type of environment or celebration. \*\* Includes remote control and USB charger\*\*