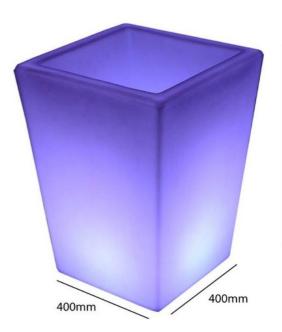

## **Product data**

| Certs                   | CE, ROHS                             |
|-------------------------|--------------------------------------|
| Energy efficiency class | A+ (2021)                            |
| Dimensions (mm) LxWxH   | 400x400x550                          |
| Dimmable                | Yes                                  |
| Guarantee               | According to legal warranty: 3 years |
| IP                      | IP65                                 |
| Material                | Resin                                |
| Temperature range       | -5°F ~ +45°F                         |
| Nominal Voltage (V)     | 5V-DC                                |
| Battery type            | Lithium                              |
| Кеу                     | RGB-W                                |
| Outdoor Use             | If                                   |
| Service life (h)        | 20000                                |