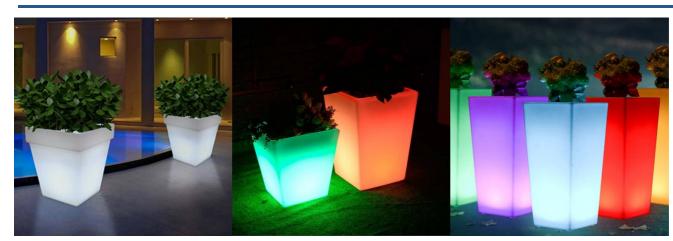

## Ref. MU3006

The LED RGBW planter for outdoor use is ideal for adding lighting and style to any area without the need for wires. This portable planter, rechargeable via USB connection, is made of durable resin and is resistant to both impacts and adverse weather conditions. Thanks to its advanced technology, you can modify the color and intensity of the light using a remote control, making it perfectly adaptable for any type of environment or celebration. \*\* Includes remote control and USB charger\*\*