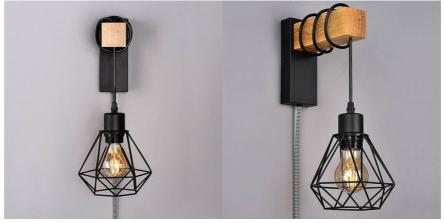

## Cage wall light with cable and plug "RODEN".

The "RODEN" wall sconce with cable and plug merges the warmth of solid wood with the modernity of metal in a geometric design that captures the essence of Nordic style. Its wire structure creates a fascinating interplay of light and shadow, transforming any space into a cozy and sophisticated environment. This model does not require a power outlet at the installation site, making it easy to use and place. \*\* Accepts E27 LED bulb - NOT included \*\*

## **Product variants**

Reference Attributes

LM133-EU-B Housing color: White (use)

LM133-EU-N Housing color: Black (use)