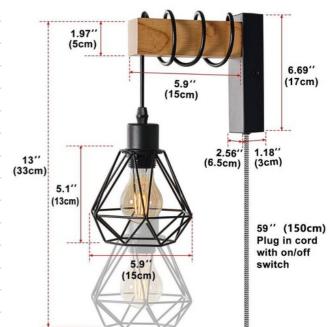

## **Product data**

| Housing color         | White (use), Black (use)             |
|-----------------------|--------------------------------------|
| Connection            | Plug                                 |
| Сар                   | E27                                  |
| Certs                 | CE, ROHS                             |
| Dimensions (mm) LxWxH | 182x165x340                          |
| Style                 | Nordic                               |
| Frequency (Hz)        | 50 - 60                              |
| Frequency of Use      | normal                               |
| Guarantee             | According to legal warranty: 3 years |
| IP                    | IP20                                 |
| Material              | Aluminum, Wood                       |
| Assembly              | Surface                              |
| Orientable            | No                                   |
| Nominal Voltage (V)   | 220-240 volts alternating current    |
| Outdoor Use           | No                                   |