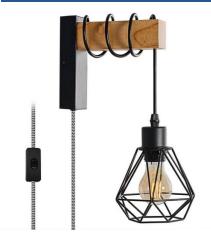

## Cage wall light with cable and plug "RODEN".

The "RODEN" wall sconce with cable and plug merges the warmth of solid wood with the modernity of metal in a geometric design that captures the essence of Nordic style. Its wire structure creates a fascinating interplay of light and shadow, transforming any space into a cozy and sophisticated environment. This model does not require a power outlet at the installation site, making it easy to use and place. \*\* Accepts E27 LED bulb - NOT included \*\*