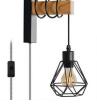

## Cage wall light with cable and plug "RODEN".

The "RODEN" wall sconce with cable and plug merges the warmth of solid wood with the modernity of metal in a geometric design that captures the essence of Nordic style. Its wire structure creates a fascinating interplay of light and shadow, transforming any space into a cozy and sophisticated environment. This model does not require a power outlet at the installation site, making it easy to use and place. \*\* Accepts E27 LED bulb - NOT included \*\*

## **Product data**

| Housing color         | White (use), Black (use)             |
|-----------------------|--------------------------------------|
| Connection            | Plug                                 |
| Сар                   | E27                                  |
| Certs                 | CE, ROHS                             |
| Dimensions (mm) LxWxH | 182x165x340                          |
| Style                 | Nordic                               |
| Frequency (Hz)        | 50 - 60                              |
| Frequency of Use      | normal                               |
| Guarantee             | According to legal warranty: 3 years |
| IP                    | IP20                                 |
| Material              | Aluminum, Wood                       |
| Assembly              | Surface                              |
| Orientable            | No                                   |
| Nominal Voltage (V)   | 220-240 volts alternating current    |
| Outdoor Use           | No                                   |