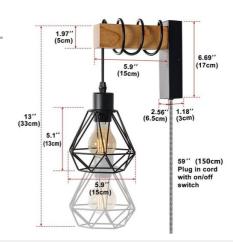

## **Product data**

| Housing color         | White (use), Black (use)             |
|-----------------------|--------------------------------------|
| Connection            | Plug                                 |
| Сар                   | E27                                  |
| Certs                 | CE, ROHS                             |
| Dimensions (mm) LxWxH | 182x165x340                          |
| Style                 | Nordic                               |
| Frequency (Hz)        | 50 - 60                              |
| Frequency of Use      | normal                               |
| Guarantee             | According to legal warranty: 3 years |
| IP                    | IP20                                 |
| Material              | Aluminum, Wood                       |
| Assembly              | Surface                              |
| Orientable            | No                                   |
| Nominal Voltage (V)   | 220-240 volts alternating current    |
| Outdoor Use           | No                                   |