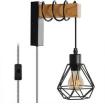

## Cage wall light with cable and plug "RODEN".

The "RODEN" wall sconce with cable and plug merges the warmth of solid wood with the modernity of metal in a geometric design that captures the essence of Nordic style. Its wire structure creates a fascinating interplay of light and shadow, transforming any space into a cozy and sophisticated environment. This model does not require a power outlet at the installation site, making it easy to use and place. \*\* Accepts E27 LED bulb - NOT included \*\*

## **Product data**

| Housing color         | White (use), Black (use)             |
|-----------------------|--------------------------------------|
| Connection            | Plug                                 |
| Сар                   | E27                                  |
| Certs                 | CE, ROHS                             |
| Dimensions (mm) LxWxH | 182x165x340                          |
| Style                 | Nordic                               |
| Frequency (Hz)        | 50 - 60                              |
| Frequency of Use      | normal                               |
| Guarantee             | According to legal warranty: 3 years |
| IP                    | IP20                                 |
| Material              | Aluminum, Wood                       |
| Assembly              | Surface                              |
| Orientable            | No                                   |
| Nominal Voltage (V)   | 220-240 volts alternating current    |
| Outdoor Use           | No                                   |