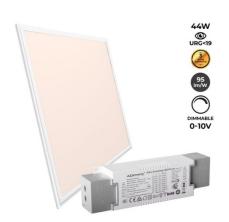

## Recessed LED Panel - 60X60cm - 0-10V dimmable - 44W - UGR19

Recessed LED panel with an ultra-thin design and cutting-edge technology that provides powerful and uniform lighting. It is a high-efficiency luminaire with a power of 44W and a luminous flux of 3800 lumens. It incorporates a 0-10V regulation driver, which provides the ability to adjust the light intensity. Thanks to its low glare index, UGR19, this panel provides great visual comfort. It is available in three shades: warm white (3000K), neutral white (4000K), and cool white (6000K).

## **Product data**

| Light temperature      | Cold White (DO NOT USE), Warm White, Neutral White |
|------------------------|----------------------------------------------------|
| Certs                  | CE, ROHS                                           |
| CRI                    | 80-85                                              |
| Dimensions (mm) LxWxl  | d 600x600x6                                        |
| Cutting dimensions (mm | ) 600 x 600                                        |
| LED Panel Dimensions   | 60x60                                              |
| Dimmable               | Yes                                                |
| Driver                 | External                                           |
| Frequency (Hz)         | 50 - 60                                            |
| Frequency of Use       | Intensive                                          |
| Guarantee              | 3 years                                            |
| IP                     | IP20                                               |
| Kelvin (K)             | 3000, 4000, 6000                                   |
| Lumens (Lm)            | 3800                                               |
| Material diffuser      | Polycarbonate                                      |
| Assembly               | Recessed                                           |
| Orientable             | No                                                 |
| Power (W)              | 44                                                 |
| Sensor                 | No                                                 |
| Nominal Voltage (V)    | 220 - 240 V AC                                     |
| Type of LED            | SMD 2835                                           |
| Key                    | Warm white, Cold white, Neutral white              |
|                        |                                                    |