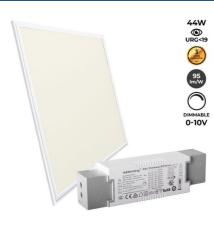

## Recessed LED Panel - 60X60cm - 0-10V dimmable - 44W - UGR19

Recessed LED panel with an ultra-thin design and cutting-edge technology that provides powerful and uniform lighting. It is a high-efficiency luminaire with a power of 44W and a luminous flux of 3800 lumens. It incorporates a 0-10V regulation driver, which provides the ability to adjust the light intensity. Thanks to its low glare index, UGR19, this panel provides great visual comfort. It is available in three shades: warm white (3000K), neutral white (4000K), and cool white (6000K).

## **Product data**

| Light temperature      | Cold White (DO NOT USE), Warm White, Neutral White |
|------------------------|----------------------------------------------------|
| Certs                  | CE, ROHS                                           |
| CRI                    | 80-85                                              |
| Dimensions (mm) LxWxl  | d 600x600x6                                        |
| Cutting dimensions (mm | ) 600 x 600                                        |
| LED Panel Dimensions   | 60x60                                              |
| Dimmable               | Yes                                                |
| Driver                 | External                                           |
| Frequency (Hz)         | 50 - 60                                            |
| Frequency of Use       | Intensive                                          |
| Guarantee              | 3 years                                            |
| IP                     | IP20                                               |
| Kelvin (K)             | 3000, 4000, 6000                                   |
| Lumens (Lm)            | 3800                                               |
| Material diffuser      | Polycarbonate                                      |
| Assembly               | Recessed                                           |
| Orientable             | No                                                 |
| Power (W)              | 44                                                 |
| Sensor                 | No                                                 |
| Nominal Voltage (V)    | 220 - 240 V AC                                     |
| Type of LED            | SMD 2835                                           |
| Key                    | Warm white, Cold white, Neutral white              |
|                        |                                                    |