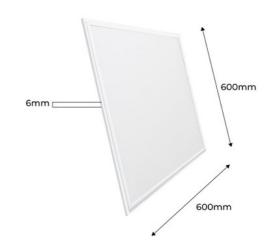

## Recessed LED Panel - 60X60cm - 0-10V dimmable - 44W - UGR19

Recessed LED panel with an ultra-thin design and cutting-edge technology that provides powerful and uniform lighting. It is a high-efficiency luminaire with a power of 44W and a luminous flux of 3800 lumens. It incorporates a 0-10V regulation driver, which provides the ability to adjust the light intensity. Thanks to its low glare index, UGR19, this panel provides great visual comfort. It is available in three shades: warm white (3000K), neutral white (4000K), and cool white (6000K).

## **Product data**

| Light temperature      | Cold White (DO NOT USE), Warm White, Neutral White |
|------------------------|----------------------------------------------------|
| Certs                  | CE, ROHS                                           |
| CRI                    | 80-85                                              |
| Dimensions (mm) LxWxl  | d 600x600x6                                        |
| Cutting dimensions (mm | ) 600 x 600                                        |
| LED Panel Dimensions   | 60x60                                              |
| Dimmable               | Yes                                                |
| Driver                 | External                                           |
| Frequency (Hz)         | 50 - 60                                            |
| Frequency of Use       | Intensive                                          |
| Guarantee              | 3 years                                            |
| IP                     | IP20                                               |
| Kelvin (K)             | 3000, 4000, 6000                                   |
| Lumens (Lm)            | 3800                                               |
| Material diffuser      | Polycarbonate                                      |
| Assembly               | Recessed                                           |
| Orientable             | No                                                 |
| Power (W)              | 44                                                 |
| Sensor                 | No                                                 |
| Nominal Voltage (V)    | 220 - 240 V AC                                     |
| Type of LED            | SMD 2835                                           |
| Key                    | Warm white, Cold white, Neutral white              |
|                        |                                                    |