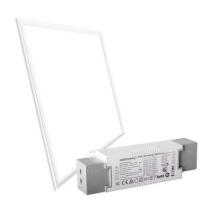

## Recessed LED Panel - 60X60cm - 0-10V dimmable - 44W - UGR19

Recessed LED panel with an ultra-thin design and cutting-edge technology that provides powerful and uniform lighting. It is a high-efficiency luminaire with a power of 44W and a luminous flux of 3800 lumens. It incorporates a 0-10V regulation driver, which provides the ability to adjust the light intensity. Thanks to its low glare index, UGR19, this panel provides great visual comfort. It is available in three shades: warm white (3000K), neutral white (4000K), and cool white (6000K).

## **Product data**

| Light temperature      | Cold White (DO NOT USE), Warm White, Neutral White |
|------------------------|----------------------------------------------------|
| Certs                  | CE, ROHS                                           |
| CRI                    | 80-85                                              |
| Dimensions (mm) LxWxl  | d 600x600x6                                        |
| Cutting dimensions (mm | ) 600 x 600                                        |
| LED Panel Dimensions   | 60x60                                              |
| Dimmable               | Yes                                                |
| Driver                 | External                                           |
| Frequency (Hz)         | 50 - 60                                            |
| Frequency of Use       | Intensive                                          |
| Guarantee              | 3 years                                            |
| IP                     | IP20                                               |
| Kelvin (K)             | 3000, 4000, 6000                                   |
| Lumens (Lm)            | 3800                                               |
| Material diffuser      | Polycarbonate                                      |
| Assembly               | Recessed                                           |
| Orientable             | No                                                 |
| Power (W)              | 44                                                 |
| Sensor                 | No                                                 |
| Nominal Voltage (V)    | 220 - 240 V AC                                     |
| Type of LED            | SMD 2835                                           |
| Key                    | Warm white, Cold white, Neutral white              |
|                        |                                                    |