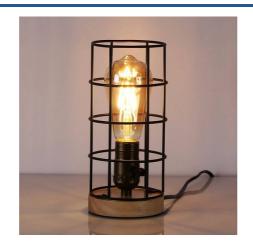

## Vintage industrial style table lamp wood and grille "GREGOR".

Vintage decorative table lamp with industrial design. Table lamp for living room, office, bedroom, or workspace, that impresses with the combination of metal and wood. A tabletop lamp that will be the decorative focal point on any side table or desk. Comes with a cord and switch in the same color as the lamp. Available in white or black. Socket E27 with a maximum power of 60W. We recommend installing a V600-ST64 filament bulb to enhance the vintage-industrial style of the lamp. You can purchase it in the lower box under "Accessories." With dimensions of Ø110mm wide and 240mm high. Voltage 220-240V/AC. Exclusively for indoor use, with IP20 protection. - E27 bulb not included -