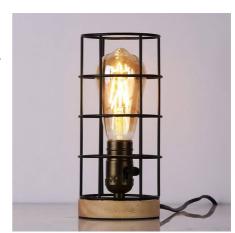

## Vintage industrial style table lamp wood and grille "GREGOR".

Vintage decorative table lamp with industrial design. Table lamp for living room, office, bedroom, or workspace, that impresses with the combination of metal and wood. A tabletop lamp that will be the decorative focal point on any side table or desk. Comes with a cord and switch in the same color as the lamp. Available in white or black. Socket E27 with a maximum power of 60W. We recommend installing a V600-ST64 filament bulb to enhance the vintage-industrial style of the lamp. You can purchase it in the lower box under "Accessories." With dimensions of Ø110mm wide and 240mm high. Voltage 220-240V/AC. Exclusively for indoor use, with IP20 protection. - E27 bulb not included -

Ø110mm

240mm