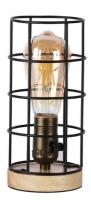

## Vintage industrial style table lamp wood and grille "GREGOR".

Vintage decorative table lamp with industrial design. Table lamp for living room, office, bedroom, or workspace, that impresses with the combination of metal and wood. A tabletop lamp that will be the decorative focal point on any side table or desk. Comes with a cord and switch in the same color as the lamp. Available in white or black. Socket E27 with a maximum power of 60W. We recommend installing a V600-ST64 filament bulb to enhance the vintage-industrial style of the lamp. You can purchase it in the lower box under "Accessories." With dimensions of Ø110mm wide and 240mm high. Voltage 220-240V/AC. Exclusively for indoor use, with IP20 protection. - E27 bulb not included -