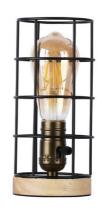

## Vintage industrial style table lamp wood and grille "GREGOR".

Vintage decorative table lamp with industrial design. Table lamp for living room, office, bedroom, or workspace, that impresses with the combination of metal and wood. A tabletop lamp that will be the decorative focal point on any side table or desk. Comes with a cord and switch in the same color as the lamp. Available in white or black. Socket E27 with a maximum power of 60W. We recommend installing a V600-ST64 filament bulb to enhance the vintage-industrial style of the lamp. You can purchase it in the lower box under "Accessories." With dimensions of Ø110mm wide and 240mm high. Voltage 220-240V/AC. Exclusively for indoor use, with IP20 protection. - E27 bulb not included -