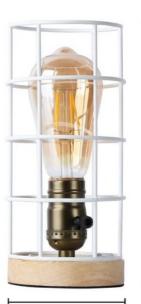

## Vintage industrial style table lamp wood and grille "GREGOR".

Vintage decorative table lamp with industrial design. Table lamp for living room, office, bedroom, or workspace, that impresses with the combination of metal and wood. A tabletop lamp that will be the decorative focal point on any side table or desk. Comes with a cord and switch in the same color as the lamp. Available in white or black. Socket E27 with a maximum power of 60W. We recommend installing a V600-ST64 filament bulb to enhance the vintage-industrial style of the lamp. You can purchase it in the lower box under "Accessories." With dimensions of Ø110mm wide and 240mm high. Voltage 220-240V/AC. Exclusively for indoor use, with IP20 protection. - E27 bulb not included -

Ø110mm

240mm