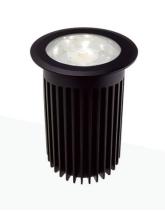

## LED ground recessed beacon 30W -Warm white - Ø10cm- IP67 - 220v

Recessed LED marker light for the ground, specifically designed for outdoor lighting. It has an IP67 protection rating that provides a high level of insulation against external factors such as rain and dust. Incorporates highly efficient COB LED technology, with a power of 30W and a brightness of 2384 lumens It features a narrow beam angle of 10°, ideal for facade or wall lighting, but it is also suitable for illuminating walkways, passage areas, patios, terraces, among many other applications. Suitable for pedestrian traffic.

## **Product data**

| Light temperature       | 3000°K (use) |
|-------------------------|--------------|
| Certs                   | CE, ROHS     |
| CRI                     | 80-85        |
| Dimensions (mm) LxWxH   | Ø 98 x 150   |
| Cutting dimensions (mm) | ø 90         |
| Frequency (Hz)          | 50 - 60      |
| Frequency of Use        | Intensive    |
| Guarantee               | 3 years      |
| IP                      | IP67         |
| Kelvin (K)              | 3000         |
| Lumens (Lm)             | 2384         |
| Assembly                | Recessed     |
| Power (W)               | 30           |
| Nominal Voltage (V)     | 100-240V     |
| Key                     | Warm white   |
| Outdoor Use             | If           |