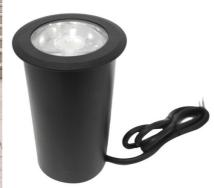

## LED ground recessed beacon 30W -Warm white - Ø10cm- IP67 - 220v

Recessed LED marker light for the ground, specifically designed for outdoor lighting. It has an IP67 protection rating that provides a high level of insulation against external factors such as rain and dust. Incorporates highly efficient COB LED technology, with a power of 30W and a brightness of 2384 lumens It features a narrow beam angle of 10°, ideal for facade or wall lighting, but it is also suitable for illuminating walkways, passage areas, patios, terraces, among many other applications. Suitable for pedestrian traffic.

## **Product data**

| Light temperature       | 3000°K (use) |
|-------------------------|--------------|
| Certs                   | CE, ROHS     |
| CRI                     | 80-85        |
| Dimensions (mm) LxWxH   | Ø 98 x 150   |
| Cutting dimensions (mm) | ø 90         |
| Frequency (Hz)          | 50 - 60      |
| Frequency of Use        | Intensive    |
| Guarantee               | 3 years      |
| IP                      | IP67         |
| Kelvin (K)              | 3000         |
| Lumens (Lm)             | 2384         |
| Assembly                | Recessed     |
| Power (W)               | 30           |
| Nominal Voltage (V)     | 100-240V     |
| Key                     | Warm white   |
| Outdoor Use             | If           |