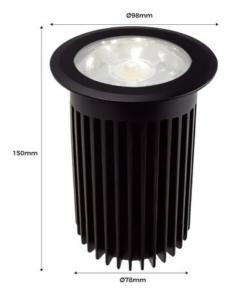

## LED ground recessed beacon 30W -Warm white - Ø10cm- IP67 - 220v

Recessed LED marker light for the ground, specifically designed for outdoor lighting. It has an IP67 protection rating that provides a high level of insulation against external factors such as rain and dust. Incorporates highly efficient COB LED technology, with a power of 30W and a brightness of 2384 lumens It features a narrow beam angle of 10°, ideal for facade or wall lighting, but it is also suitable for illuminating walkways, passage areas, patios, terraces, among many other applications. Suitable for pedestrian traffic.

## **Product data**

| Light temperature       | 3000°K (use) |
|-------------------------|--------------|
| Certs                   | CE, ROHS     |
| CRI                     | 80-85        |
| Dimensions (mm) LxWxH   | Ø 98 x 150   |
| Cutting dimensions (mm) | ø 90         |
| Frequency (Hz)          | 50 - 60      |
| Frequency of Use        | Intensive    |
| Guarantee               | 3 years      |
| IP                      | IP67         |
| Kelvin (K)              | 3000         |
| Lumens (Lm)             | 2384         |
| Assembly                | Recessed     |
| Power (W)               | 30           |
| Nominal Voltage (V)     | 100-240V     |
| Key                     | Warm white   |
| Outdoor Use             | If           |