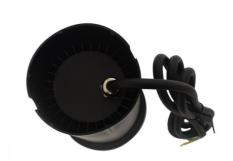

## LED ground recessed beacon 30W -Warm white - Ø10cm- IP67 - 220v

Recessed LED marker light for the ground, specifically designed for outdoor lighting. It has an IP67 protection rating that provides a high level of insulation against external factors such as rain and dust. Incorporates highly efficient COB LED technology, with a power of 30W and a brightness of 2384 lumens It features a narrow beam angle of 10°, ideal for facade or wall lighting, but it is also suitable for illuminating walkways, passage areas, patios, terraces, among many other applications. Suitable for pedestrian traffic.

## **Product data**

| Light temperature       | 3000°K (use) |
|-------------------------|--------------|
| Certs                   | CE, ROHS     |
| CRI                     | 80-85        |
| Dimensions (mm) LxWxH   | Ø 98 x 150   |
| Cutting dimensions (mm) | ø 90         |
| Frequency (Hz)          | 50 - 60      |
| Frequency of Use        | Intensive    |
| Guarantee               | 3 years      |
| IP                      | IP67         |
| Kelvin (K)              | 3000         |
| Lumens (Lm)             | 2384         |
| Assembly                | Recessed     |
| Power (W)               | 30           |
| Nominal Voltage (V)     | 100-240V     |
| Key                     | Warm white   |
| Outdoor Use             | If           |