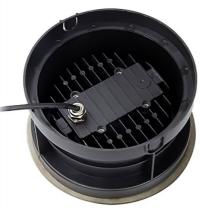

## Ref. BA50021-BC

Recessed ground light of 18 W power, specifically designed for outdoor lighting. It features an IP67 protection rating, providing a high level of insulation against external factors such as rain and dust. Thanks to its  $30^{\circ}$  opening angle, it is ideal for lighting facades or walls, but it is also suitable for illuminating paths, passage areas, patios, terraces, among many other applications. Suitable for pedestrian traffic.

## **Product data**

| Light temperature       | 3000°K (use)                         |
|-------------------------|--------------------------------------|
| Certs                   | CE, ROHS                             |
| CRI                     | 80-85                                |
| Dimensions (mm) LxWxH   | ø 210 x 115                          |
| Cutting dimensions (mm) | ø 200                                |
| Frequency (Hz)          | 50 - 60                              |
| Frequency of Use        | Intensive                            |
| Guarantee               | According to legal warranty: 3 years |
| IP                      | IP67                                 |
| Kelvin (K)              | 3000                                 |
| Lumens (Lm)             | 1380                                 |
| Assembly                | Recessed                             |
| Power (W)               | 18                                   |
| Nominal Voltage (V)     | 100-240V                             |
| Key                     | Warm white                           |
| Outdoor Use             | If                                   |