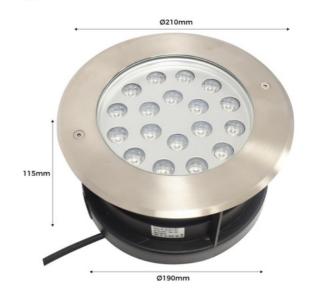

## LED ground recessed beacon 18W - Warm white - Ø21cm - IP67 - 220v

## Ref. BA50021-BC

Recessed ground light of 18 W power, specifically designed for outdoor lighting. It features an IP67 protection rating, providing a high level of insulation against external factors such as rain and dust. Thanks to its  $30^{\circ}$  opening angle, it is ideal for lighting facades or walls, but it is also suitable for illuminating paths, passage areas, patios, terraces, among many other applications. Suitable for pedestrian traffic.

## **Product data**

| Light temperature       | 3000°K (use)                         |
|-------------------------|--------------------------------------|
| Certs                   | CE, ROHS                             |
| CRI                     | 80-85                                |
| Dimensions (mm) LxWxH   | ø 210 x 115                          |
| Cutting dimensions (mm) | ø 200                                |
| Frequency (Hz)          | 50 - 60                              |
| Frequency of Use        | Intensive                            |
| Guarantee               | According to legal warranty: 3 years |
| IP                      | IP67                                 |
| Kelvin (K)              | 3000                                 |
| Lumens (Lm)             | 1380                                 |
| Assembly                | Recessed                             |
| Power (W)               | 18                                   |
| Nominal Voltage (V)     | 100-240V                             |
| Key                     | Warm white                           |
| Outdoor Use             | If                                   |