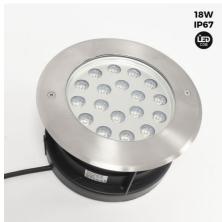

## LED ground recessed beacon 18W - Warm white - Ø21cm - IP67 - 220v

## Ref. BA50021-BC

Recessed ground light of 18 W power, specifically designed for outdoor lighting. It features an IP67 protection rating, providing a high level of insulation against external factors such as rain and dust. Thanks to its  $30^{\circ}$  opening angle, it is ideal for lighting facades or walls, but it is also suitable for illuminating paths, passage areas, patios, terraces, among many other applications. Suitable for pedestrian traffic.

## **Product data**

| Light temperature       | 3000°K (use)                         |
|-------------------------|--------------------------------------|
| Certs                   | CE, ROHS                             |
| CRI                     | 80-85                                |
| Dimensions (mm) LxWxH   | ø 210 x 115                          |
| Cutting dimensions (mm) | ø 200                                |
| Frequency (Hz)          | 50 - 60                              |
| Frequency of Use        | Intensive                            |
| Guarantee               | According to legal warranty: 3 years |
| IP                      | IP67                                 |
| Kelvin (K)              | 3000                                 |
| Lumens (Lm)             | 1380                                 |
| Assembly                | Recessed                             |
| Power (W)               | 18                                   |
| Nominal Voltage (V)     | 100-240V                             |
| Key                     | Warm white                           |
| Outdoor Use             | If                                   |