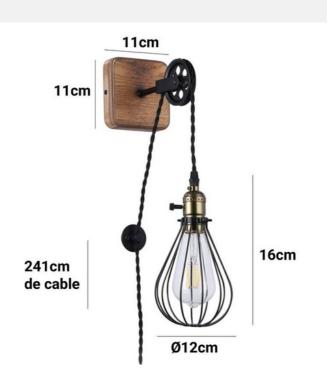

## Vintage hanging wall light "PENDOL" pulley and socket

Vintage and industrial style wall lamp "Pendol", bulb wrapped in a metal cage. With a hook and pulley system that allows height adjustment, with switch and plug. Ideal for enhancing interior spaces with a vintage touch and retro style. Available in black. \*\*Accepts one (1) E27 bulb - NOT INCLUDED\*\*

| Product data |  |
|--------------|--|
|              |  |

| Housing color         | White (use), Black (use), Gray (to use) |
|-----------------------|-----------------------------------------|
| Connection            | Plug                                    |
| Сар                   | E27                                     |
| Certs                 | CE, ROHS                                |
| Dimensions (mm) LxWxH | 120x120x160                             |
| Style                 | Industrial, Vintage                     |
| Frequency (Hz)        | 50 - 60                                 |
| Frequency of Use      | normal                                  |
| Guarantee             | According to legal warranty: 3 years    |
| IP                    | IP20                                    |
| Material              | Metal, Wood                             |
| Maximum power (W)     | 40                                      |
| Temperature range     | -20°F ~ +40°F                           |
| Nominal Voltage (V)   | 230                                     |