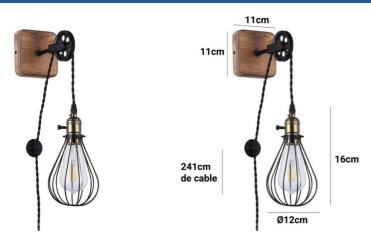

## Vintage hanging wall light "PENDOL" pulley and socket

Vintage and industrial style wall lamp "Pendol", bulb wrapped in a metal cage. With a hook and pulley system that allows height adjustment, with switch and plug. Ideal for enhancing interior spaces with a vintage touch and retro style. Available in black. \*\*Accepts one (1) E27 bulb - NOT INCLUDED\*\*

| Product data |  |
|--------------|--|
|              |  |

| Housing color         | White (use), Black (use), Gray (to use) |
|-----------------------|-----------------------------------------|
| Connection            | Plug                                    |
| Сар                   | E27                                     |
| Certs                 | CE, ROHS                                |
| Dimensions (mm) LxWxH | 120x120x160                             |
| Style                 | Industrial, Vintage                     |
| Frequency (Hz)        | 50 - 60                                 |
| Frequency of Use      | normal                                  |
| Guarantee             | According to legal warranty: 3 years    |
| IP                    | IP20                                    |
| Material              | Metal, Wood                             |
| Maximum power (W)     | 40                                      |
| Temperature range     | -20°F ~ +40°F                           |
| Nominal Voltage (V)   | 230                                     |